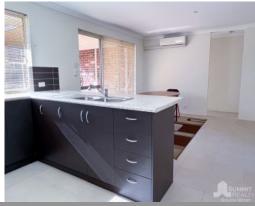

This 3-bedroom, 2-bathroom home features an open plan kitchen/dining, an additional family room to the front, double garage with access to the rear and floor to ceiling robes to the master.

PROPERTY FEATURES INCLUDE: