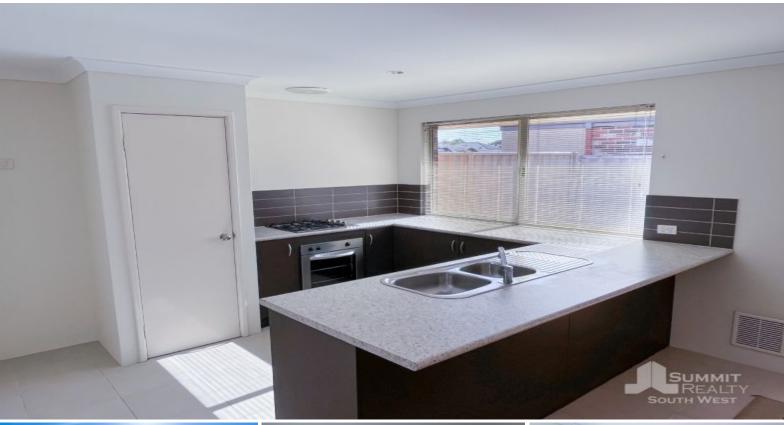

This 3-bedroom, 2-bathroom home features an open plan kitchen/dining, an additional family room to the front, double garage with access to the rear and floor to ceiling robes to the master.

PROPERTY FEATURES INCLUDE: