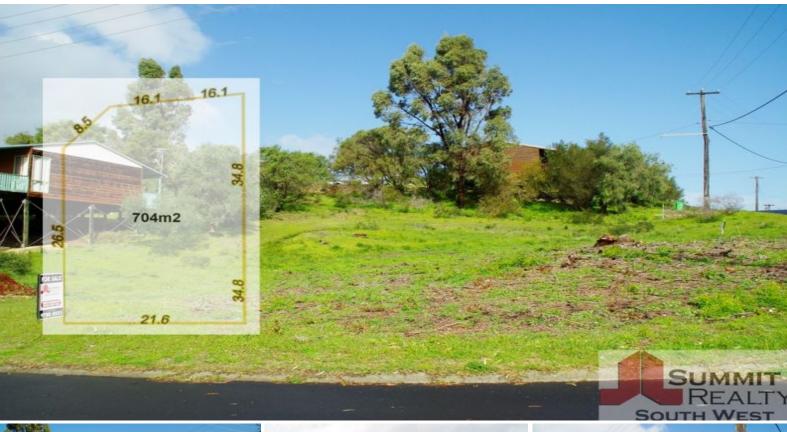

## **Endless Possibilities**

If you wish to secure your own piece of Binningup, look no further than this block in the "older" part of town.

This 704m2 corner block has frontage onto both Donnelly Road and Allan Road. The flexibility of a corner block provides plenty of opportunity to design your seaside residence.

There is access to power and scheme water, with septic tanks required in this part of Binningup. The property is not currently considered to be in a bushfire prone area.

Price: Offers Above \$159,000

Council Rates: \$1,209.00/year (approx) Water Rates: \$281.00/year (approx)