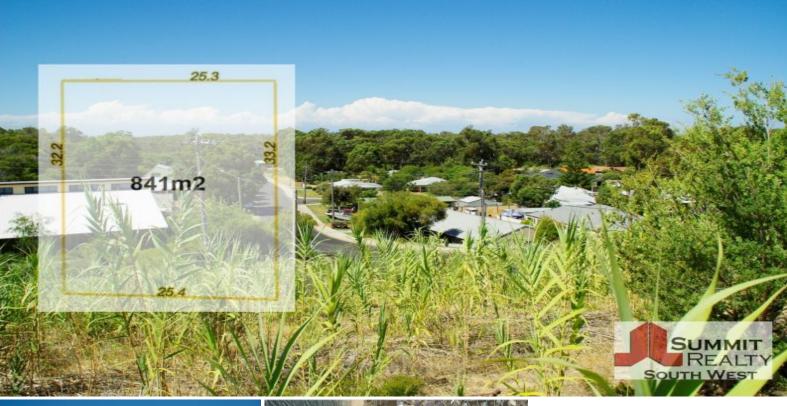

## The Great Getaway

This 841m2 block with 25 metres of frontage is situated in an elevated position overlooking the trees and quiet streets of Binningup.

The block slopes from front to back and would be perfect for a pole home with parking underneath.

Situated only 550m from the access track down to the beach, perfect for swimming, snorkelling, diving, fishing & even surfing in the winter months.

Price: Offers Above \$109,000

Council Rates: \$1,313.00/year (approx)
Water Rates: \$281.00/year (approx)