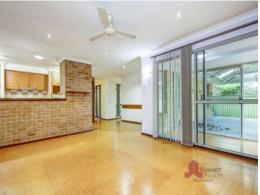

## **FEATURES**

- Master bedroom with views out to the atrium, walk-in robe and ensuite
- Three minor bedrooms with built-in robes and ceiling fans
- Spacious, family-sized main bathroom
- Open plan main living and dining area
- Second living area with study nook, sunroom at rear
- Pets are considered