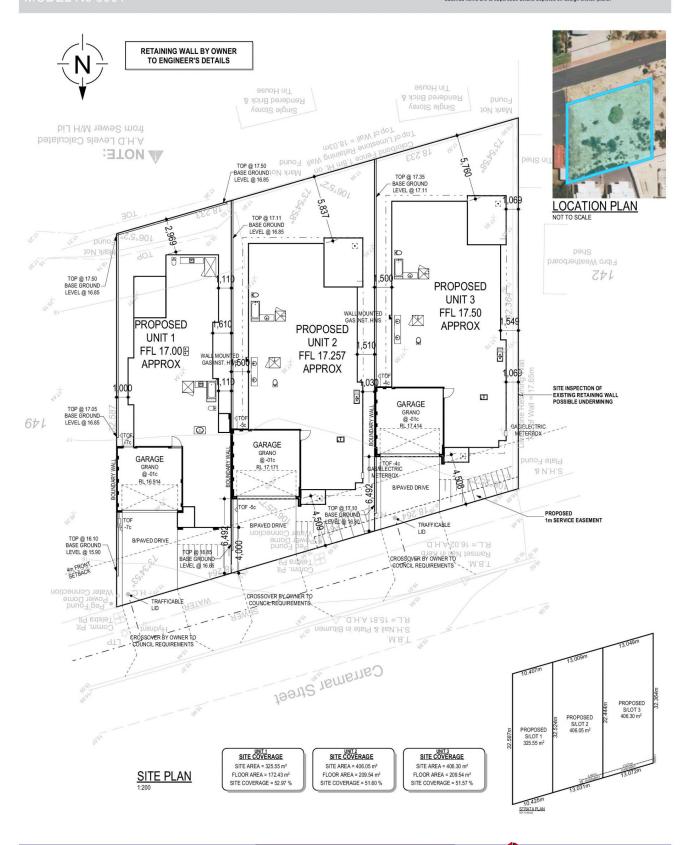

This Lot comprises 10 & 12 Carramar Street which have been amalgamated into one block of generous proportions, resulting in 1138m2, with 36.5m of frontage.

The north facing aspect & large frontage allows you to take advantage of solar passive design.