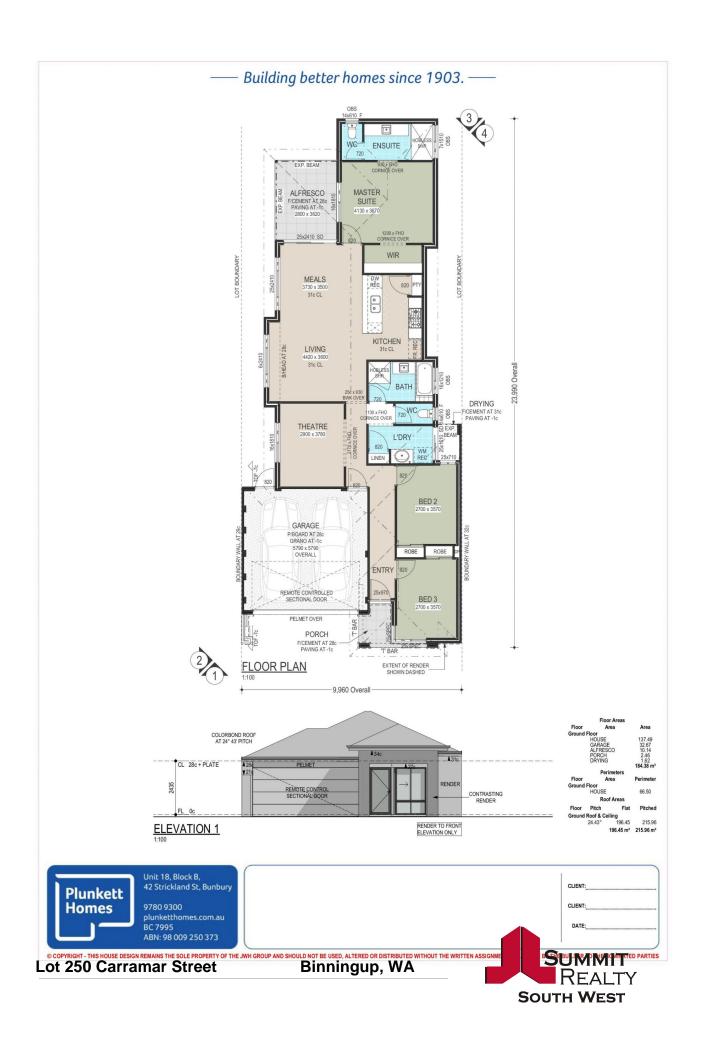

Lot 250 Carramar Street Binningup, WA

## Rich with Potential

Secure your piece of Binningup with this opportunity to purchase a large parcel of land in Lakewood Shores Estate. The central location of these blocks provides easy access to the beach, general store, oval, school bus stops and Country Club.

This Lot comprises 10 & 12 Carramar Street which have been amalgamated into one block of generous proportions, resulting in 1138m2, with 36.5m of frontage.

The north facing aspect & large frontage allows you to take advantage of solar passive design.

**Price**: \$360000

Council Rates: \$1,362.00/year (approx)
Water Rates: \$1,526.00/year (approx)



**Ruth Nandapi** 0419 955 965

**Ruth Nandapi** 0419 955 965

For more details please visit : https://www.summitbunbury.com.au/7164661





Wacountrybuilders.com.au
WA Country Builders Pty Ltd ABN 94 105 402 140
ICC 114225 Car less of instance cup Street

Binningup, WA