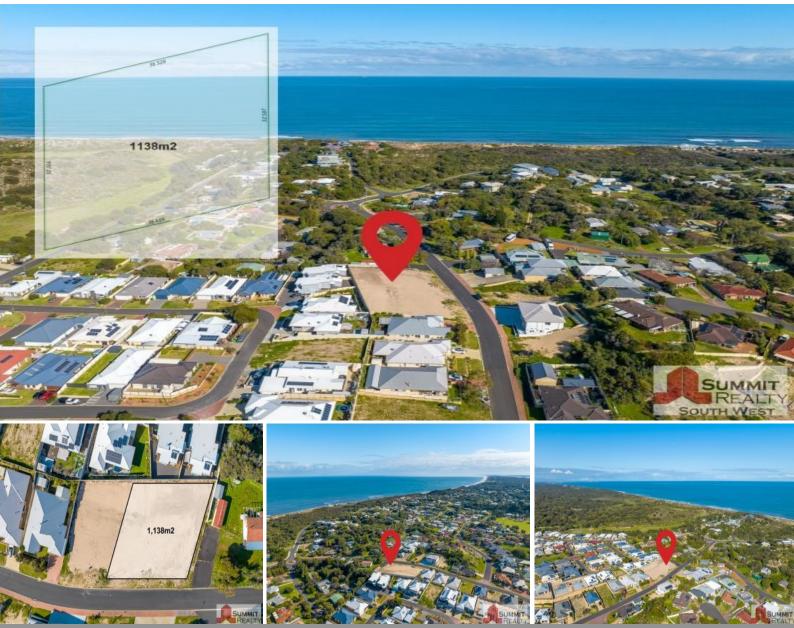

## Rich with Potential

Secure your piece of Binningup with this opportunity to purchase a large parcel of land in Lakewood Shores Estate. The central location of these blocks provides easy access to the beach, general store, oval, school bus stops and Country Club.

This Lot comprises 10 & 12 Carramar Street which have been amalgamated into one block of generous proportions, resulting in 1138m2, with 36.5m of frontage.

The north facing aspect & large frontage allows you to take advantage of solar passive design.

**Price**: \$360000

Council Rates: \$1,362.00/year (approx)
Water Rates: \$1,526.00/year (approx)

**Ruth Nandapi** 0419 955 965

**Ruth Nandapi** 0419 955 965

For more details please visit : https://www.summitbunbury.com.au/7164661