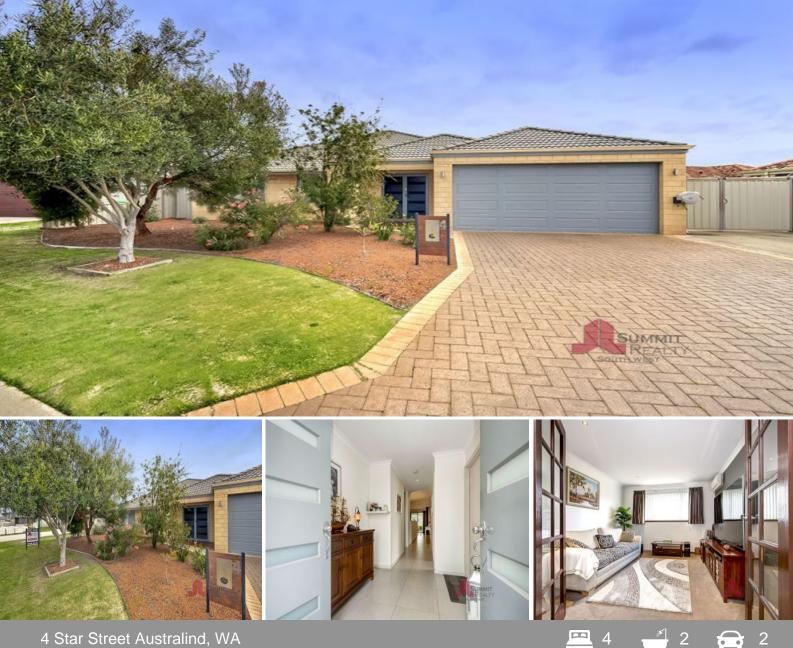

## **BEAUTIFUL FAMILY HOME**

Nestled in the sought-after Estate of Treendale sits this immaculately presented, well-designed family home. This is your chance to secure your very own Treendale delight - don't wait!

Once you step foot through the grand double door entry, clean crisp tiles, and LED lighting throughout lead you down the hallway to the central living and dining area. A woodfire keeps the chilly Winter cold at bay whilst the cool from the reverse cycle air-conditioning keeps the heat away in Summer.

The sophisticated kitchen features 900mm stainless steel cooking appliances, a double drawer dishwasher, ample bench and cupboard space as well as a view to love.