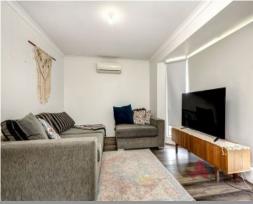

## PROPERTY FEATURES INCLUDE:

Renovated kitchen with plenty of cupboard space & a breakfast bar Dining/ kitchen area is open plan and leads to the main lounge area Split system A/C

Light & bright living area