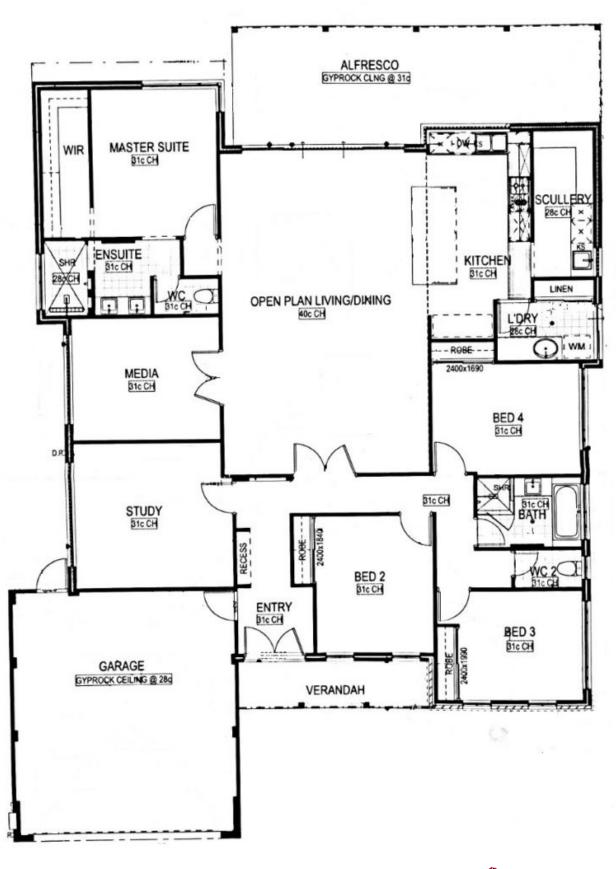

## The Best of Everything!

A rare opportunity exists to secure this brand new home within a couple of minutes walk to the beach. Designed as an easy care lock up and leave property, no expense has been spared creating this masterpiece for relaxed seaside living.

Built in 2021 by Coastline Homes there is nothing left to do, but move in, unpack, and enjoy!

Inside you will find:

- Double doors leading to a welcoming foyer, with high ceilings, an alcove for your hall table & a shopper's access to the double garage.
- The main living area is separated from the minor bedrooms with a set of double glass doors. The 40 course ceilings in the living area add to the feeling of space, with a sliding door and high windows filling the room with natural light. The rear of the home is north f