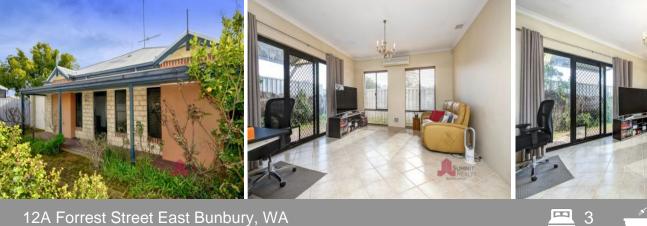

## Features include:

- Three spacious bedrooms
- Spacious master bedroom with built in robe with split system and ensuite
- Two minor bedrooms with built in robes
- Separate formal lounge area
- Open plan kitchen, meals and family room

- A well-appointed kitchen with ample bench and cupboard space, overhead cupboards, stainless steel appliances, built in pantry and dishwasher

- Split system air-conditioning in family room
- Laundry with linen storage