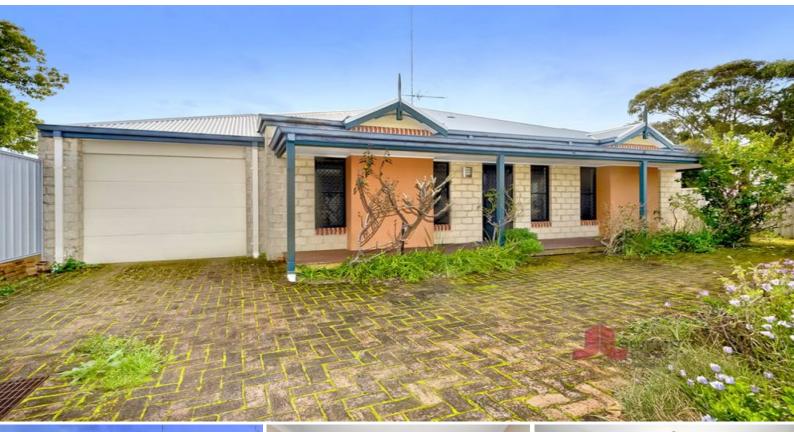

## LOCK AND LEAVE LIVING AT ITS BEST

## Features include:

- Three spacious bedrooms
- Spacious master bedroom with built in robe with split system and ensuite
- Two minor bedrooms with built in robes
- Separate formal lounge area
- Open plan kitchen, meals and family room

- A well-appointed kitchen with ample bench and cupboard space, overhead cupboards, stainless steel appliances, built in pantry and dishwasher

- Split system air-conditioning in family room
- Laundry with linen storage