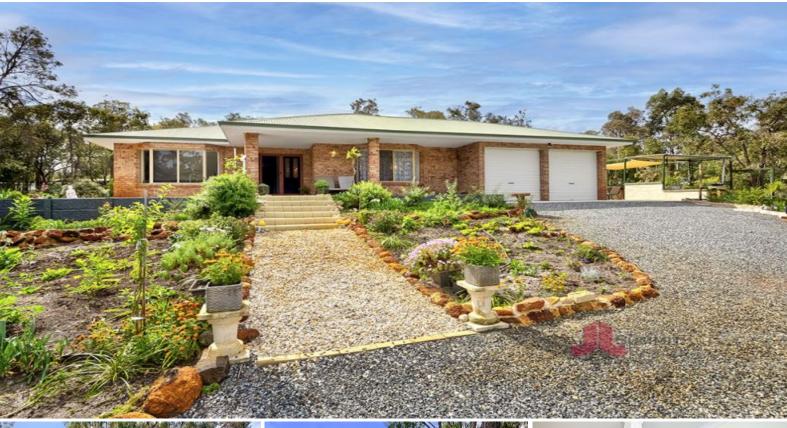

10 Crimp Crescent Leschenault, WA

3

## LESCHENAULT LIVING

This charming 3-bedroom, 2-bathroom family home is situated on a spacious 6483m2 leafy green block in Leschenault.

At the front of the home, we have the first living area where the original brickwork has been white washed to create an open and airy space, along with the update wood-look flooring and bay style window bringing natural light into the room.