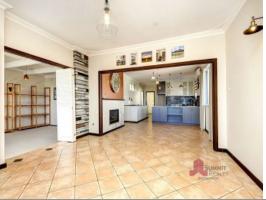

## FIRST FLOOR:

- Light and bright open plan kitchen and dining room with expansive views
- Separate sunken lounge room with gas fire
- Renovated kitchen with large walk in pantry
- 3 spacious bedrooms
- Practical and spacious floor plan which offers good separation between bedrooms and livi