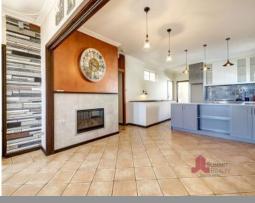

## FIRST FLOOR:

- Light and bright open plan kitchen and dining room with expansive views
- Separate sunken lounge room with gas fire
- Renovated kitchen with large walk in pantry
- 3 spacious bedrooms
- Practical and spacious floor plan which offers good separation between bedrooms and livi