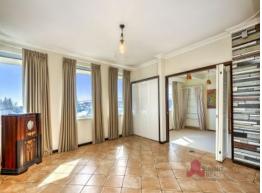

## FIRST FLOOR:

- Light and bright open plan kitchen and dining room with expansive views
- Separate sunken lounge room with gas fire
- Renovated kitchen with large walk in pantry
- 3 spacious bedrooms
- Practical and spacious floor plan which offers good separation between bedrooms and livi