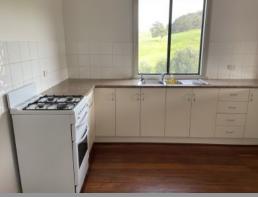

## LIVE THE COUNTRY LIFE!

Breath in the fresh country air when you step out on to your decking for your morning cuppa and look across to the green rolling hills. This property has 3 bedrooms, 1 bathroom with shower over bath and is situated high on the hill with sweeping views. Timber floors to living area, modern kitchen, wood heater, wall mounted Reverse Cycle Aircon to lounge room, double carport are some of features available in this home.