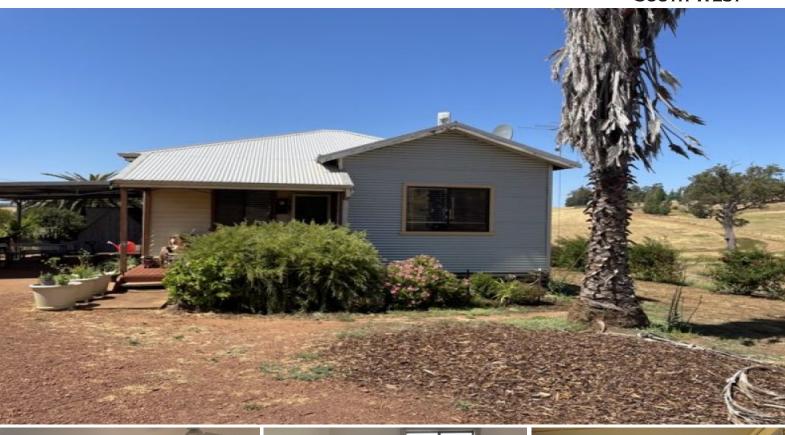

486 Beelerup Road Beelerup, WA

## LIVE THE COUNTRY LIFE!

Breath in the fresh country air when you step out on to your decking for your morning cuppa and look across to the green rolling hills. This property has 3 bedrooms, 1 bathroom with shower over bath and is situated high on the hill with sweeping views. Timber floors to living area, modern kitchen, wood heater, wall mounted Reverse Cycle Aircon to lounge room, double carport are some of features available in this home.