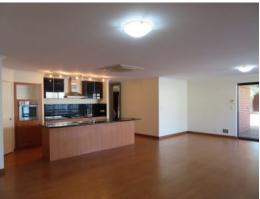

Property features include

- Master suite with walk in robe and ensuite with corner spa bath
- 3 decent minor bedrooms all complete with build in robes
- Activity/study ideally placed between minor bedrooms
- Formal lounge to the front of the property
- Open plan living, dining and kitchen
- Reverse cycle air conditioning to main living
- Modern kitchen with quality stainless steel appliances including dishwasher
- Double lock up garage