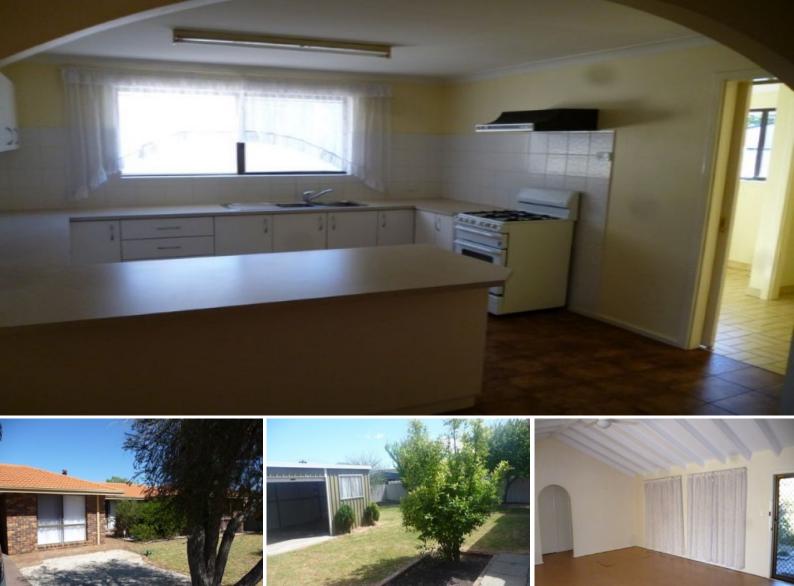

## ARE YOU LOOKING FOR SPACE?

This spacious family home situated close to Parkfield Primary and walking distance to Australind High will not disappoint, if it is room that you're looking for with its:

- large bedrooms all with built in robes
- separate lounge room with tile fire
- open plan kitchen, meals and family space with split system air-conditioning
- bathroom equipped with both shower and bath tub
- enclosed patio to rear of home
- fully enclosed rear yard with ample space to kick the footy around
- easy care gardens with lemon tree
- Decent sized shed to rear
- pets are considered