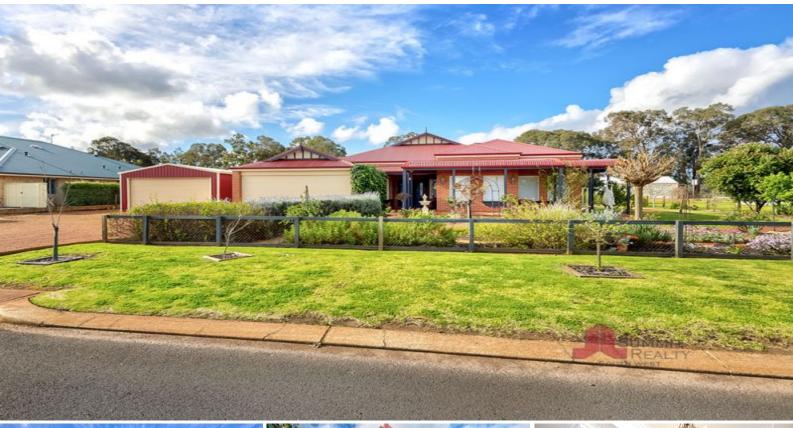

## 3 Shier Rise Burekup, WA

## **UNDER OFFER BY TIM COOPER!**

PROPERTY FEATURES INCLUDE:

Leadlight front door with side lights Study, formal lounge, living area and library Master bedroom has picture rails, Axminster carpets, his and her walk-in robes and French doors Ensuite boasts a free-standing white timber vanity with marble top, large separate shower, and separate toilet Three minor bedrooms have large built-in robes, carpeted flooring and white venetian blinds Second bathroom is newly renovated Ornate cornices throughout Wood fireplace in dining area