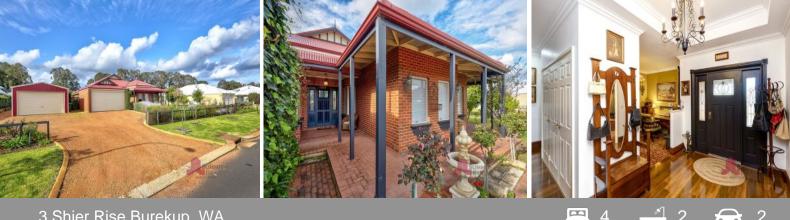

## 3 Shier Rise Burekup, WA

## **UNDER OFFER BY TIM COOPER!**

PROPERTY FEATURES INCLUDE:

Leadlight front door with side lights Study, formal lounge, living area and library Master bedroom has picture rails, Axminster carpets, his and her walk-in robes and French doors Ensuite boasts a free-standing white timber vanity with marble top, large separate shower, and separate toilet Three minor bedrooms have large built-in robes, carpeted flooring and white venetian blinds Second bathroom is newly renovated Ornate cornices throughout Wood fireplace in dining area