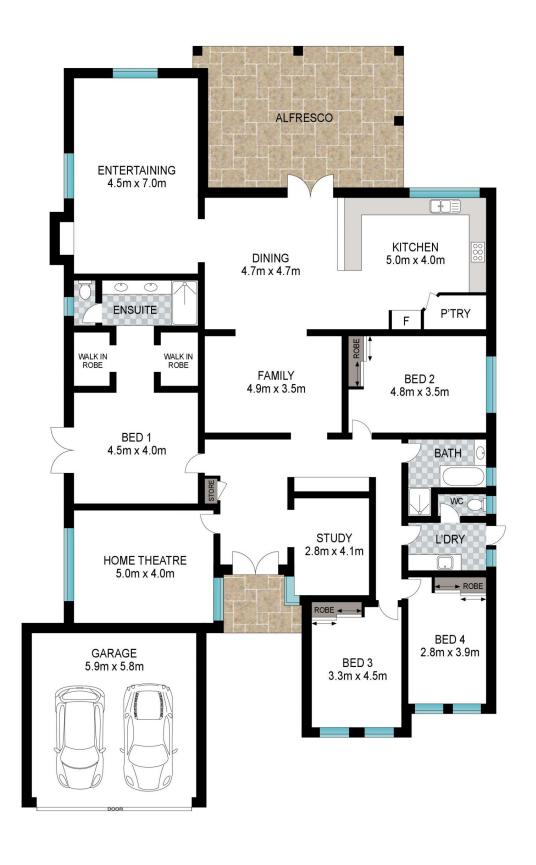

## **UNDER OFFER BY TIM COOPER!**

PROPERTY FEATURES INCLUDE:

Leadlight front door with side lights Study, formal lounge, living area and library Master bedroom has picture rails, Axminster carpets, his and her walk-in robes and French doors Ensuite boasts a free-standing white timber vanity with marble top, large separate shower, and separate toilet Three minor bedrooms have large built-in robes, carpeted flooring and white venetian blinds Second bathroom is newly renovated Ornate cornices throughout Wood fireplace in dining area