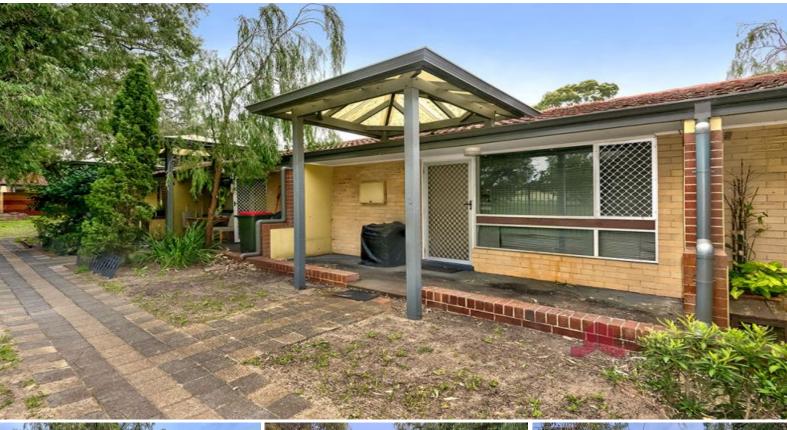

Internally the property can be described as a large bedsit.

Separate kitchen, combined lounge/bedroom, combined laundry/bathroom. Raised front verandas to the entry Rear yards and private parking for two vehicles Ideal for single occupants or couples Great for FIFO workers looking for a base