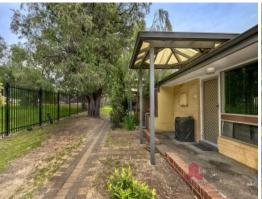

Internally the property can be described as a large bedsit.

Separate kitchen, combined lounge/bedroom, combined laundry/bathroom. Raised front verandas to the entry Rear yards and private parking for two vehicles Ideal for single occupants or couples Great for FIFO workers looking for a base