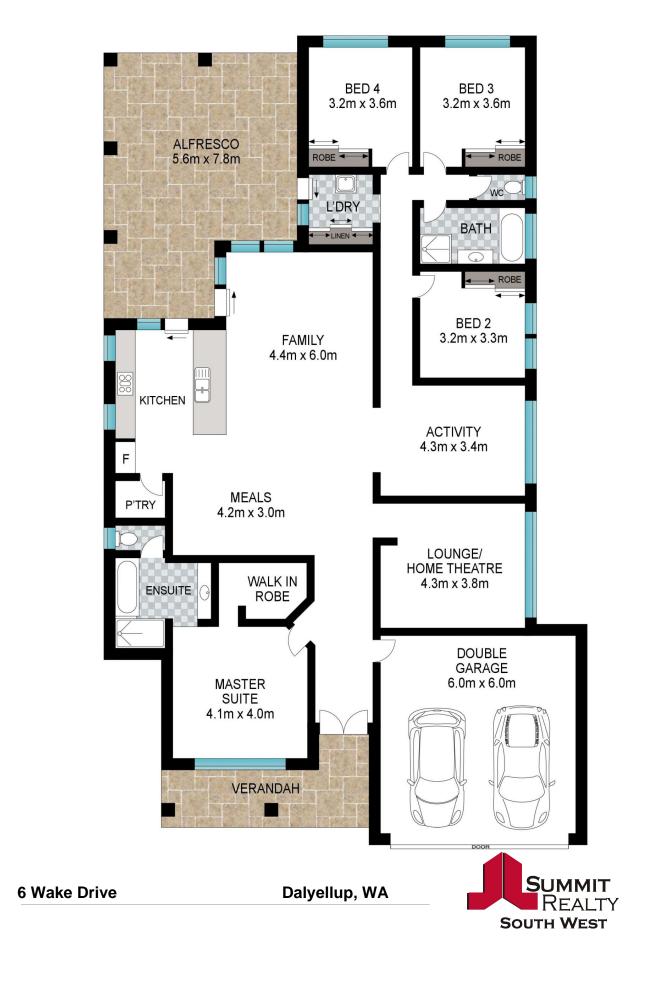

## UNDER OFFER BY TIM COOPER

Positioned in a quiet location, boasting low maintenance and modern finishes throughout, this residence is really something special.

Featuring four spacious bedrooms, a great sized theatre, formal office, open plan living and dining area plus drive through side access, this home really does have it all.

## PROPERTY FEATURES INCLUDE:

Low maintenance & well presented front on corner block Plenty of parking space for extra cars, caravan or trailer Open plan kitchen, living and dining area

The backyard is perfect for entertaining with undercover patio and low maintenance with ar