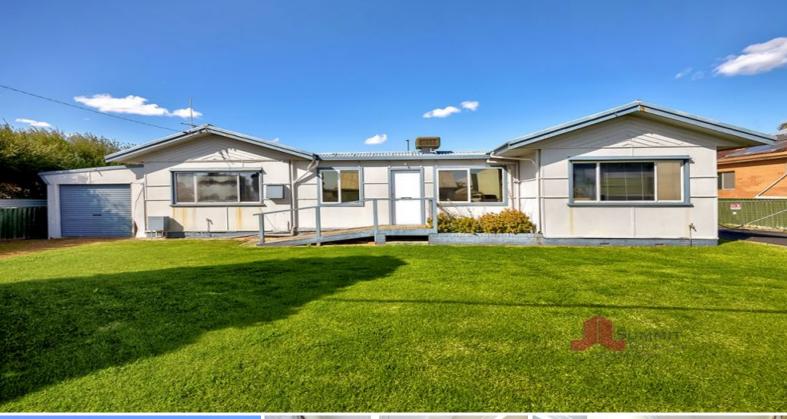

1 Brown Street Bunbury, WA

## **CENTRAL BUNBURY INVESTMENT!**

This property represents a great opportunity for the savvy investor with a split zoning of "Mixed use-Commercial" & R40/60(TPS No.8) on a 1012m2 with a generous frontage of 25m!

Be the first to view and consider options for residential or commercial tenancies or great for an owner/operator of a small business to capitalise on this central location!

Main Building features reception, meeting, storeroom, multiple offices (or bedrooms)kitchen & boardroom area(living) with outbuilding featuring 3 good sized rooms that could have multiple uses.