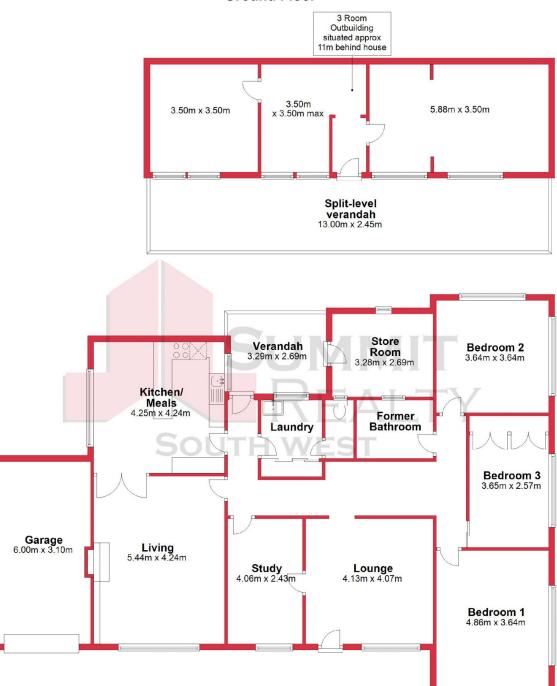

## **CENTRAL BUNBURY INVESTMENT!**

This property represents a great opportunity for the savvy investor with a split zoning of "Mixed use-Commercial" & R40/60(TPS No.8) on a 1012m2 with a generous frontage of 25m!

Be the first to view and consider options for residential or commercial tenancies or great for an owner/operator of a small business to capitalise on this central location!

Main Building features reception, meeting, storeroom, multiple offices (or bedrooms)kitchen & boardroom area(living) with outbuilding featuring 3 good sized rooms that could have multiple uses.

## **Ground Floor**

This plan has been prepared for marketing purposes only. Whilst every care is taken in the production of this plan, measurements, angles and positioning of doors/windows may not be accurate. Interested parties are strongly advised to undertake their own checks when establishing the suitability for furniture etc. Not To Scale.