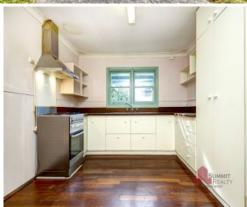

## PROPERTY FEATURES INCLUDE:

- -3 Spacious bedrooms
- -Split system air conditioning in kitchen/dining area
- -Large front loungeroom with gas bayonet

For more details please visit : https://www.summitbunbury.com.au/7204615