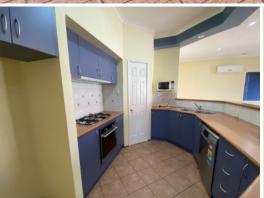

\*\*APPLICATION DELIGHT

- Double car garage with side and back access
- Master bedroom with walk-in robe and ensuite
- 2x minor bedrooms, both with built-in robes
- Main bathroom including bathtub
- Kitchen/Dining/Family with split system aircon
- Paved outdoor area