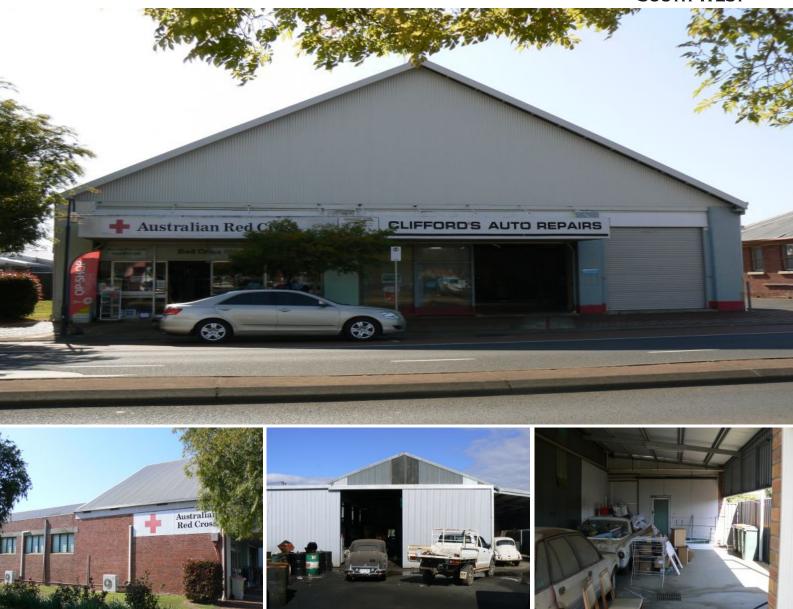

## 52 South Western Highway Donnybrook, WA

## MAIN STREET OPPORTUNITY!!

Are you looking to invest in commercial property- Then look no further, this could be just what you are looking for! Located in the main street of the thriving little town of Donnybrook, is this complex that houses a mechanical workshop on one side and a rental business on the other.

Both are long standing tenants and have good leases in place. The building area is approximately 800m2 and the land size is 2362m2 allowing plenty of room for expansion. Two road frontages allow for good access.