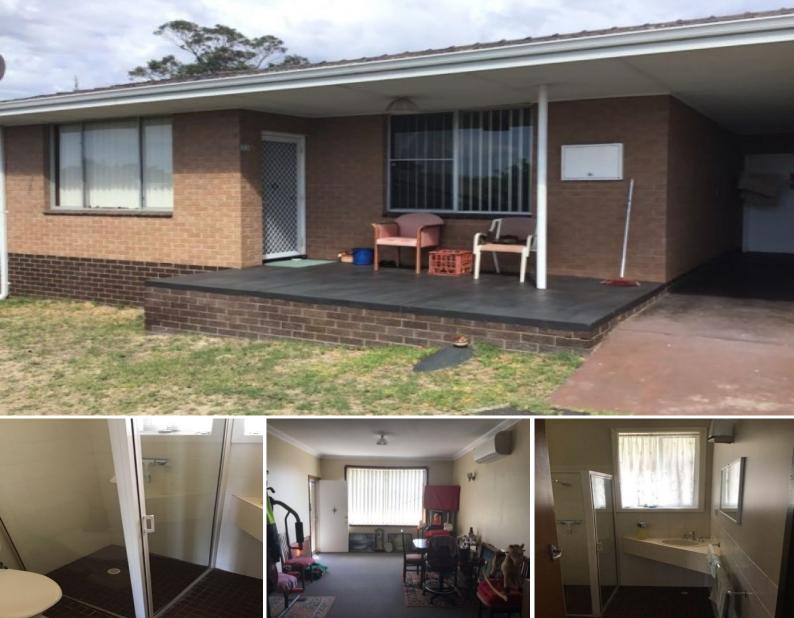

## 23a Clarke Street South Bunbury, WA

## LOCK & LEAVE UNIT IN POPULAR SOUTH BUNBURY

If you have good rental references and the rent is no more than 35% of your income please Apply with 2APPLY using the code 0556. This lovely well maintained unit is well situated within a 5 minute drive to Bunbury's popular Back Beach and local Centre point shopping center, and just 2 minutes from the Bunbury Wildlife Park!

- Property Features Include:
- Two large bedrooms
- Spacious living area with split system aircon
- Main bathroom & separate toilet
- Laundry with second toilet
- Single Carport
- Lawn Mowing Included