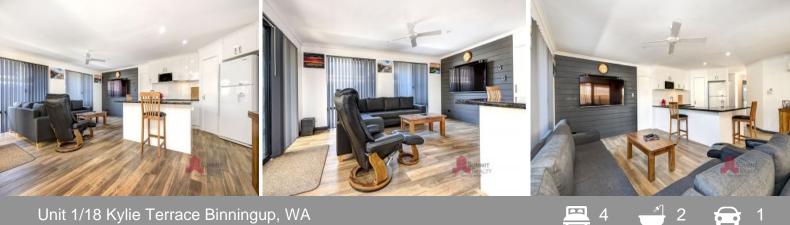

- The kitchen with breakfast bar forms the centrepiece of the living area, and is finished with black benchtops and crisp white cabinetry. A new Bosch oven and induction cooktop will impress the chef. There is plenty of storage with a corner pantry and overhead cupboards.

- Generous sized lounge area with r/c air con, ceiling fan & sliding door to outside living area. A barn style door separates the lounge area from the rest of the home.

- Generous master bedroom at the front of the home with WIR, ceiling fan and recently renovated ensuite with shower + rainmaker shower head, vanity with storage behind the mirror &

## 1/18 Kylie Terrace, Binningup

Unit 1/18 Kylie Terrace

**Binningup**, WA