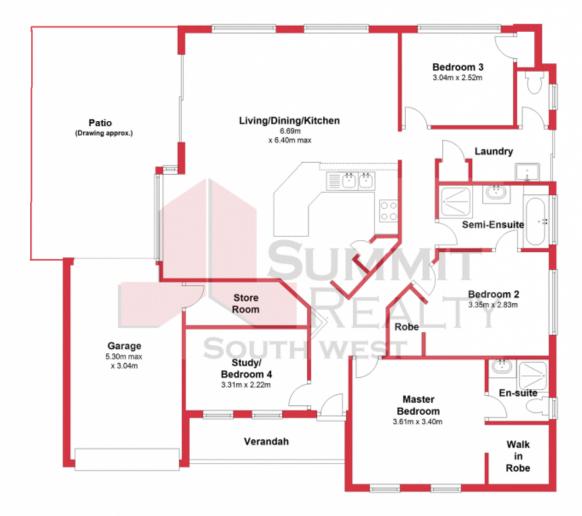

## **Ground Floor**

This plan has been prepared for marketing purposes only. Whilst every care is taken in the production of this plan, measurements, angles and positioning of doors/windows may not be accurate. Interested parties are strongly advised to undertake their own checks when establishing the suitability for furniture etc. Not To Scale. Plan produced using PlanUp.