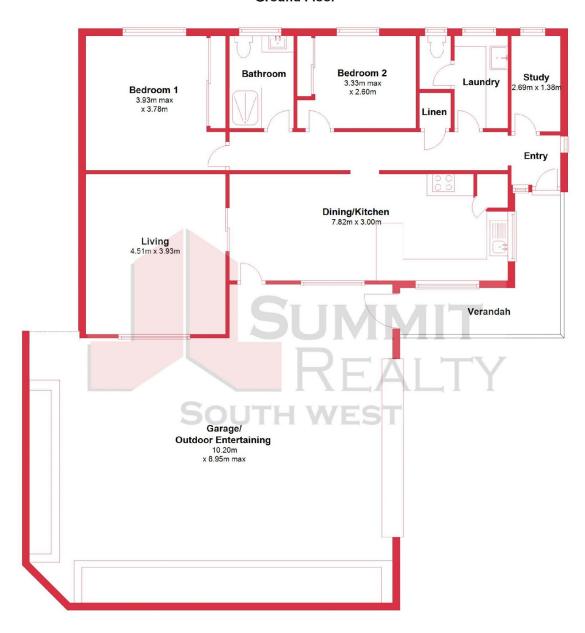

## **Ground Floor**

This plan has been prepared for marketing purposes only. Whilst every care is taken in the production of this plan, measurements,angles and positioning of doors/windows may not be accurate. Interested parties are strongly advised to undertake their own checks when establishing the suitability for furniture etc. Not To Scale.

Plan produced using PlanUp.

1/16 Wellington St, Bunbury

SUMMIT REALTY SOUTH WEST