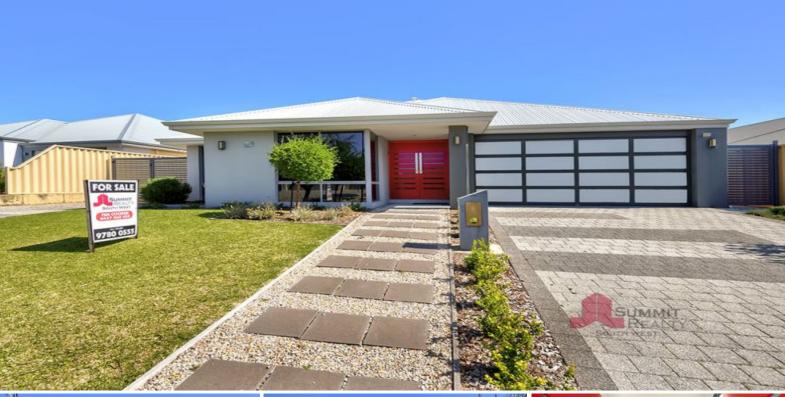

16 Athena Street Dalyellup, WA

## PROPERTY FEATURES INCLUDE:

Immaculate lawns and gardens which are reticulated

Side access with separate driveway and has room to park 2 cars/Caravan/boat or trailer

Open plan living, dining and kitchen