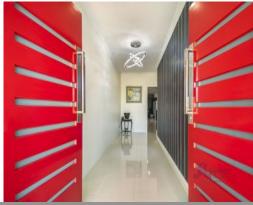

Stunning chef's kitchen with so much room to move, plenty of bench & cupboard space and breakfast bar

Main living room has remote controlled ambient light which can change almost 8 colours

The house is smart-wired - it has multiple data points through the house All TV brackets have data points and in-wall conduits to run the cables Alfresco area has passport decking installed - does not need any maintenance at all