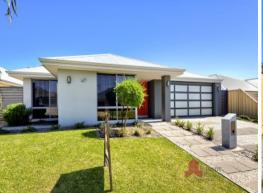

16 Athena Street Dalyellup, WA

## PROPERTY FEATURES INCLUDE:

Immaculate lawns and gardens which are reticulated

Side access with separate driveway and has room to park 2 cars/Caravan/boat or trailer

Open plan living, dining and kitchen