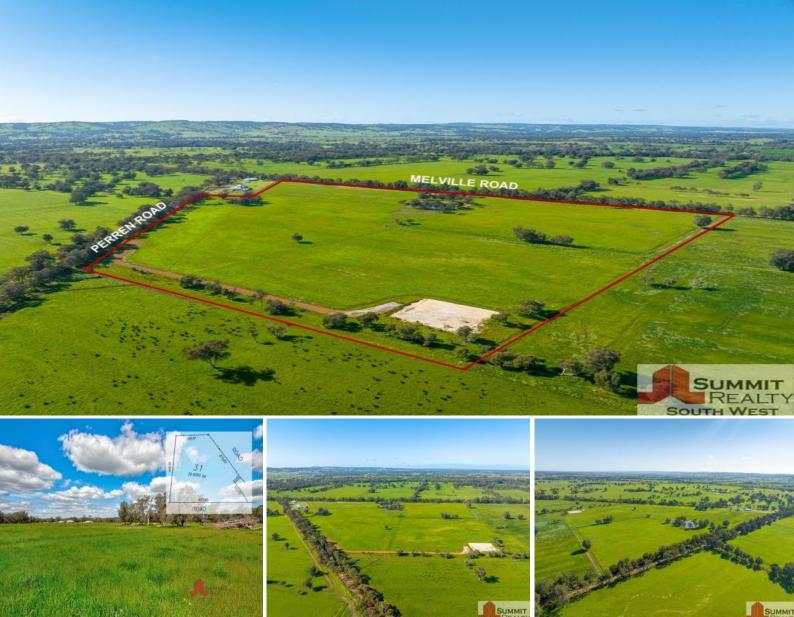

Located just east of the town of Brunswick Junction, this property is less than 2 hours south of Perth and 10 minutes from Treendale.

The property has access from both Melville and Perren Roads. The Perren Road access has double gates, with a gravel roadway leading to a shed pad on the northern side of the property. There is also access to a power dome on this side of the property.