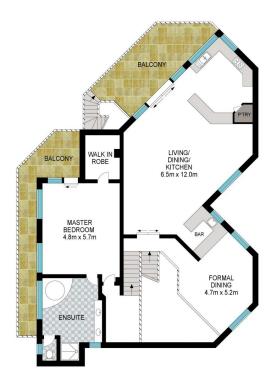

welcome to your new home at 13 Roberts Crescent Bunbury.

The hallmarks of sophisticated design and attention to detail are beautifully realised in this unforgettable architecturally designed four level split residence, exclusively situated in a whisper quiet cul-de-sac in the heart of one of Bunbury's most prestigious locations.

There are not enough words to describe just how spectacular this home is, with an exhaustive list of extras this home must be seen to be fully appreciated.

For more information or to arrange a private viewing call exclusive selling agent Tim Coop

For more details please visit : https://www.summitbunbury.com.au/7230206

**Price:** From \$1,490,000

**Council Rates:** \$2,790.00/year (approx) **Water Rates:** \$262.00/year (approx)



Tim Cooper 0437 068 028





FIRST FLOOR