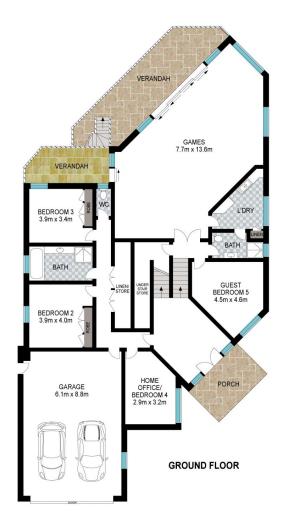

13 Roberts Crescent Bunbury, WA

5

3

## **UNDER OFFER BY TIM COOPER!**

It is with great pleasure that we present to the market this exceptional residence of grand proportions - welcome to your new home at 13 Roberts Crescent Bunbury.

The hallmarks of sophisticated design and attention to detail are beautifully realised in this unforgettable architecturally designed four level split residence, exclusively situated in a whisper quiet cul-de-sac in the heart of one of Bunbury's most prestigious locations.

There are not enough words to describe just how spectacular this home is, with an exhaustive list of extras this home must be seen to be fully appreciated.

For more information or to arrange a private viewing call exclusive selling agent Tim Coop