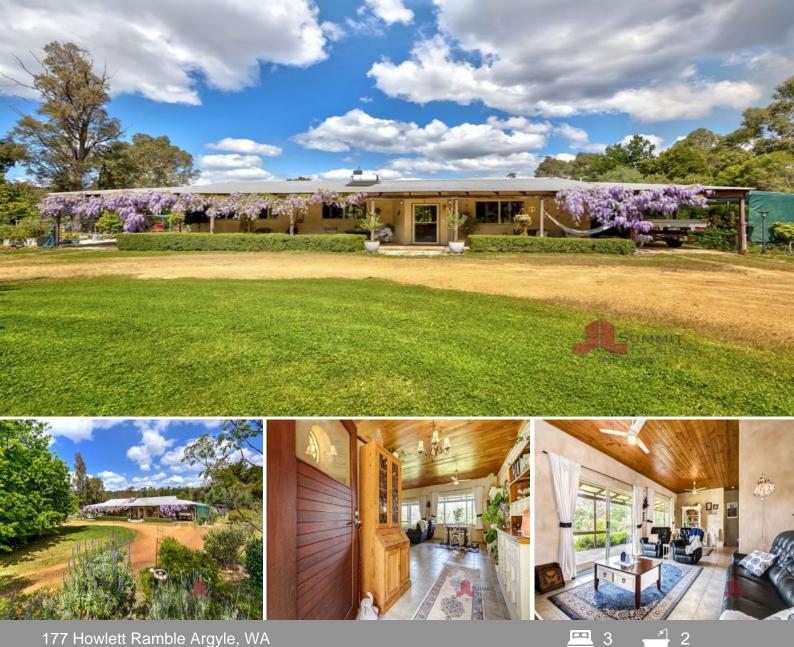

## LIFESTYLE PLUS

Have you been dreaming of the ultimate tree change- A peaceful retreat to call your forever home- Then look no more as this beautifully presented rural property ticks all the boxes.

Located in an established semi-rural setting on two hectares of land this picturesque and quaint cottage has three bedrooms, two bathrooms and is surrounded by three-metre-wide verandahs.

Built in rendered block construction from blocks made onsite from gravel on the property.

A large 9x6m powered shed constructed in the same rendered block design as the home has the convenience of a toilet & sink, potentially making this a dwelling that could easily be