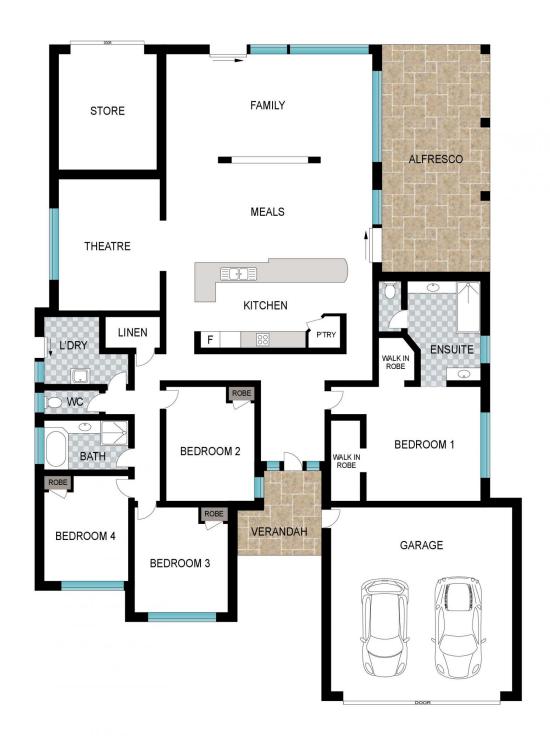

## **UNDER OFFER BY TIM COOPER!**

The luxurious and modern lifestyle you've been dreaming of awaits in this inviting abode set in a comfortable location within the ever popular suburb of Dalyellup. A contemporary fit out and functional design ensures this four bedroom, two bathroom family home feels spacious from the moment you step inside.

You can cook up and storm in the sophisticated kitchen or enjoy entertaining in the multiple living options where you can gather with loved ones or host guests in style. This beautiful home has so much to offer and is awaiting its newest family to call their own.