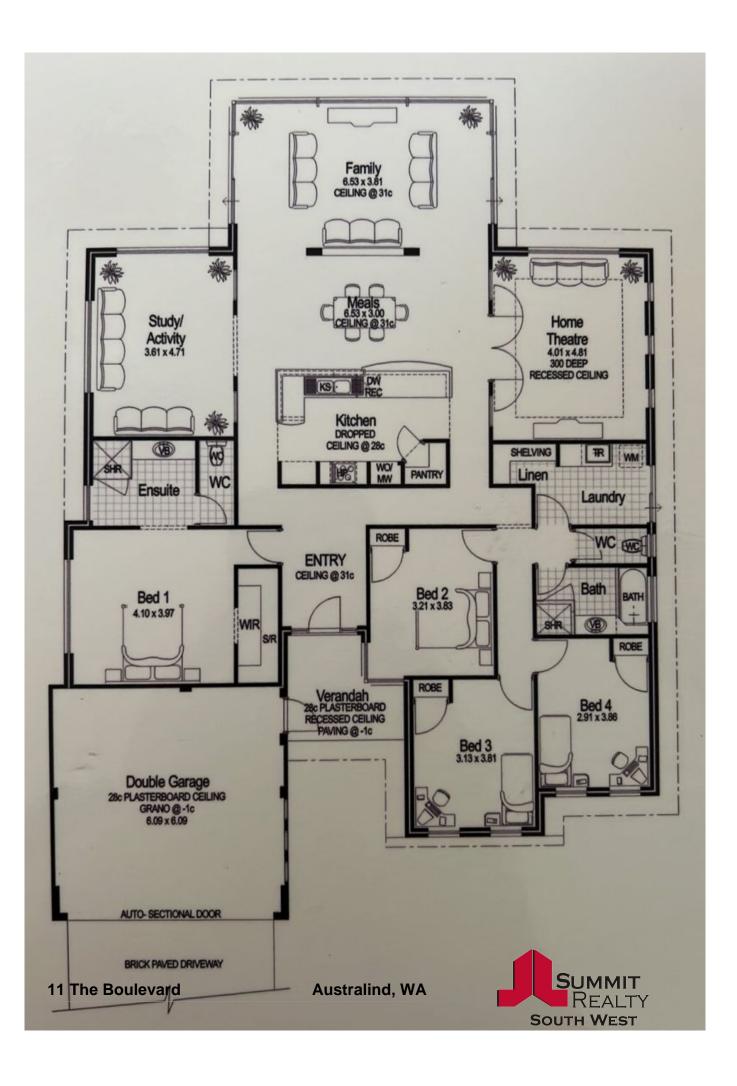

11 The Boulevard Australind, WA

## LIVE THE FAMILY LIFE IN TREENDALE

Nestled in the highly sought-after family friendly estate of Treendale sits this grand 4-bedroom, 2-bathroom ex-display home. With a smart-flow floor plan, the property has been designed to provide maximum space for all members of the family.

The grand chef's kitchen is the heart of the home as it overlooks the dining area through to the lush outdoor gardens. Featuring granite benchtops, a walk-in pantry, and a generous amount of storage space.

The main living area overlooks the greenery and gardens outside whilst the home theatre and sitting room both feature French doors for those times when privacy is needed.

This property won't last long - contact us today! FEATURES

Master bedroom with walk-in robe and ensuite Spacious laundry with walk-in linen

For more details please visit : https://www.summitbunbury.com.au/7248901 Price: Offers Over \$575,000

Council Rates: \$2,486.42/year (approx)
Water Rates: \$1,293.85/year (approx)