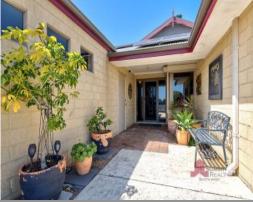

The grand chef's kitchen is the heart of the home as it overlooks the dining area through to the lush outdoor gardens. Featuring granite benchtops, a walk-in pantry, and a generous amount of storage space.

The main living area overlooks the greenery and gardens outside whilst the home theatre and sitting room both feature French doors for those times when privacy is needed.

This property won't last long - contact us today! FEATURES