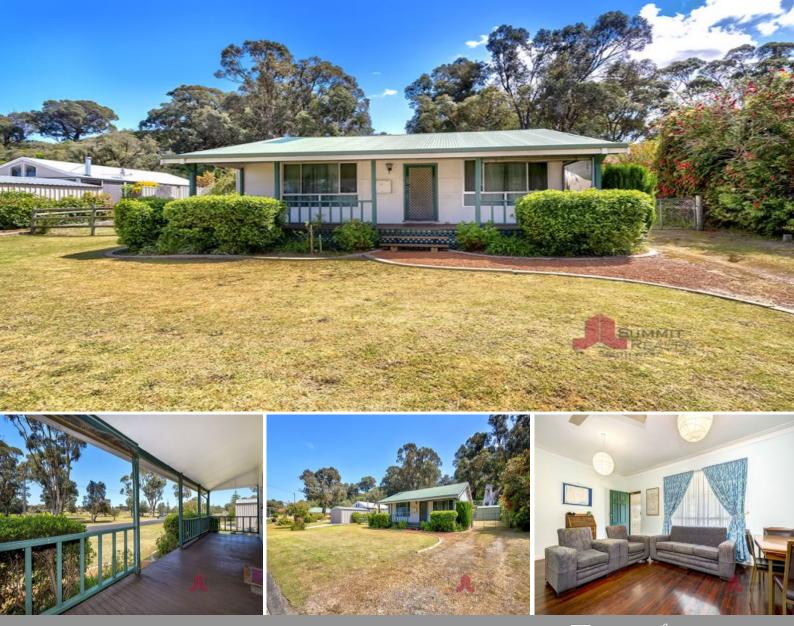

## 58 Binningup Road Binningup, WA

## A Seaside Playground

If you have ever driven into Binningup you would have been sure to notice this gorgeous cottage which epitomizes the relaxed seaside lifestyle that the locals enjoy every day.

You will be drawn by its close proximity to the park & playground as well as the bush reserve at the rear which provides a peaceful backdrop to the property.

Step up onto the wide front verandah and your mind will wander to a morning coffee or evening drink whilst you watch the kids play in the park.

The house has been lovingly maintained to make it an easy lockup and leave property. Features include:

- A large living area with ceiling fan, reverse cycle air conditioner & lovely Jarrah floo

For more details please visit : https://www.summitbunbury.com.au/7250782

| Price:       | Offers Above \$385,000 |
|--------------|------------------------|
| Water Rates: | \$276.00/year (approx) |