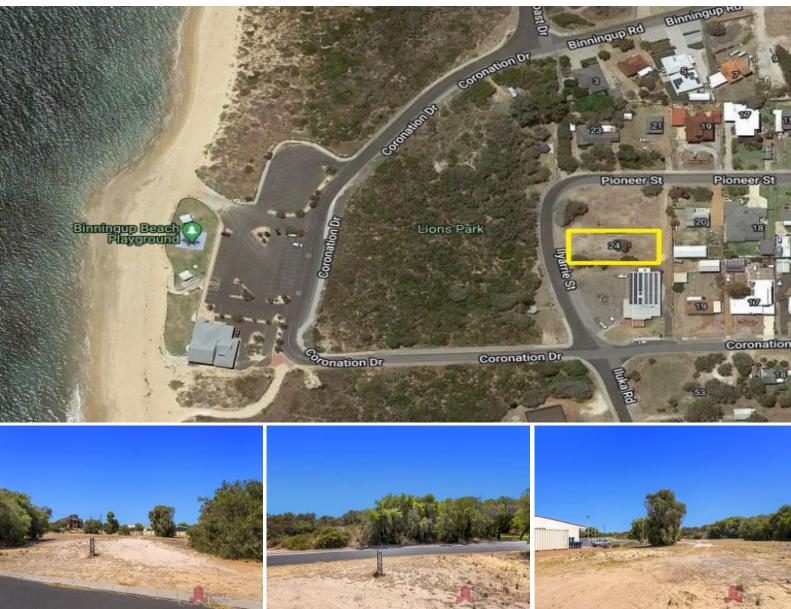

## 24 Pioneer Street Binningup, WA

## RARE EARTH

A very unique opportunity to purchase this commercially zoned 930 m2 block in this seaside town, only 90 minutes south of Perth.

Located adjacent to the Binningup General Store, this block is zoned "Shop" and opens up several possibilities for development in this beachside location.