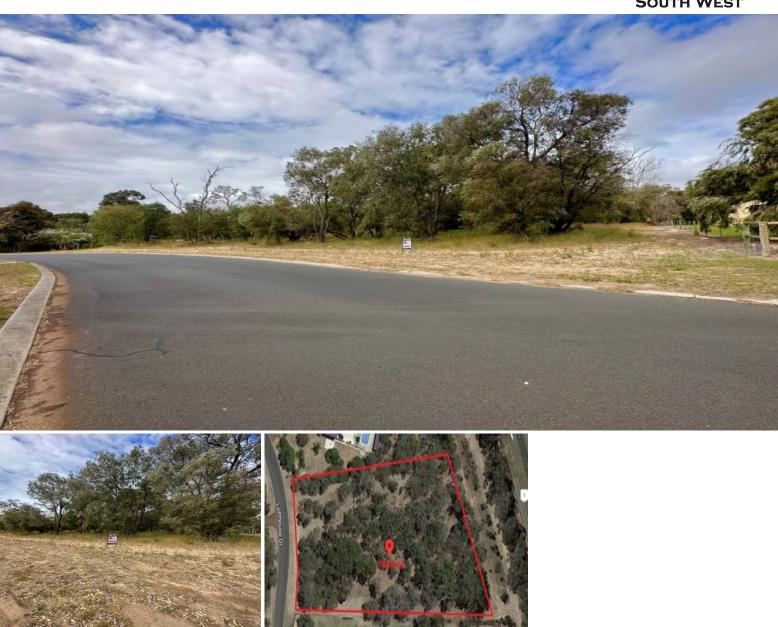

38 Lofthouse Drive Leschenault, WA

## **BUILD IN LESCHENAULT**

This is your opportunity to build your dream home with all the features and details you desire whilst living the relaxing Leschenault lifestyle. With well over an acre of land to utilise, the building opportunities are endless with room for all family needs - even the man cave! All essential amenities are close by whilst Bunbury is just a 20 minute drive away.

Don't miss out on this opportunity to secure your Leschenault dream - contact Team Triplett today.

\*Outline is a guide only - please refer to Certificate of Title for exact measurements.

Price: Sold by Team Triplett