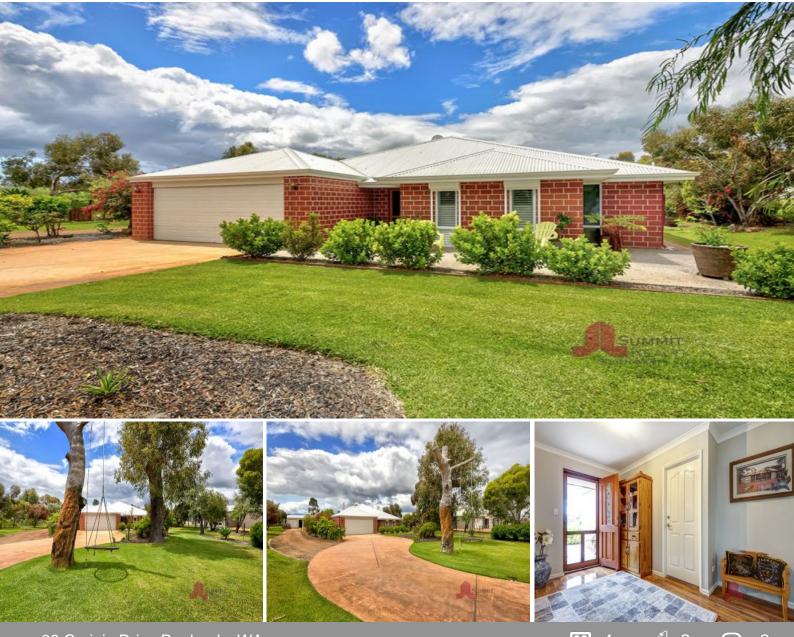

## 38 Craigie Drive Roelands, WA

## LOCATION, LIFESTYLE & LUXURY

New to the market is this stunning four-bedroom, two-bathroom home set on 4027m2 of prime land in the sought-after Meadow Landing Estate. This expansive home will impress with its sophisticated layout and quality character features & fittings throughout. Surrounded by lush green grass and well-established gardens, the eye-catching sparkling water from the tranquil pool area and spacious yard makes this an ideal home away from the city for the whole family to enjoy.

## FEATURES

Huge open plan living and dining area with wood fire

Separate theatre room, home office and activity rooms

Recently upgraded kitchen with stone benchtops and 900mm quality appliances

Spacious master suite with walk-in robes and private ensuite Solar power and solar hot water system