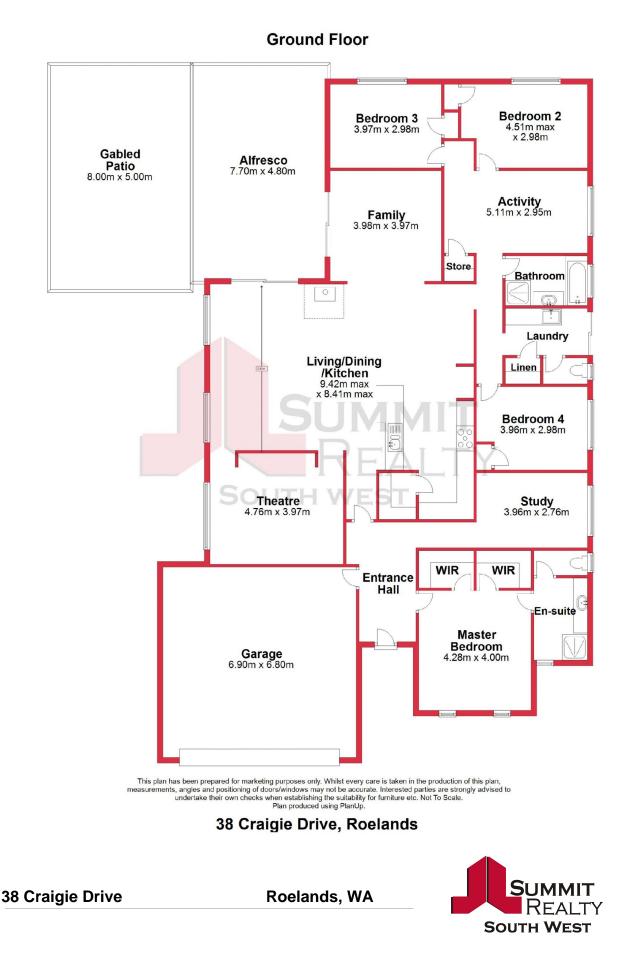

## 38 Craigie Drive Roelands, WA

## FEATURES

Huge open plan living and dining area with wood fire

Separate theatre room, home office and activity rooms

Recently upgraded kitchen with stone benchtops and 900mm quality appliances

Spacious master suite with walk-in robes and private ensuite Solar power and solar hot water system