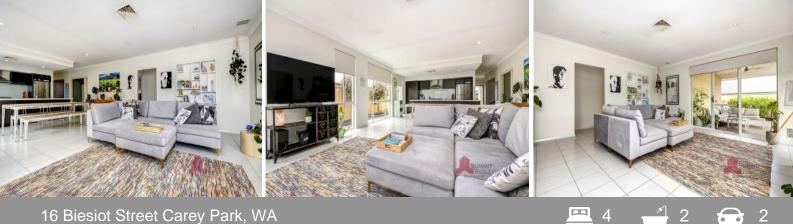

## Other features include:

Large master bedroom, featuring a walk-in robe plus ensuite (his/her vanity, large shower and separate toilet)

Three spacious minor bedrooms with built-in robes with sliding doors

Activity room/study with French doors \_

Large open plan kitchen, dining and family room with high ceilings and built in cabinetry

- Large separate lounge room/theatre room
- Ducted reverse cycle air conditioning