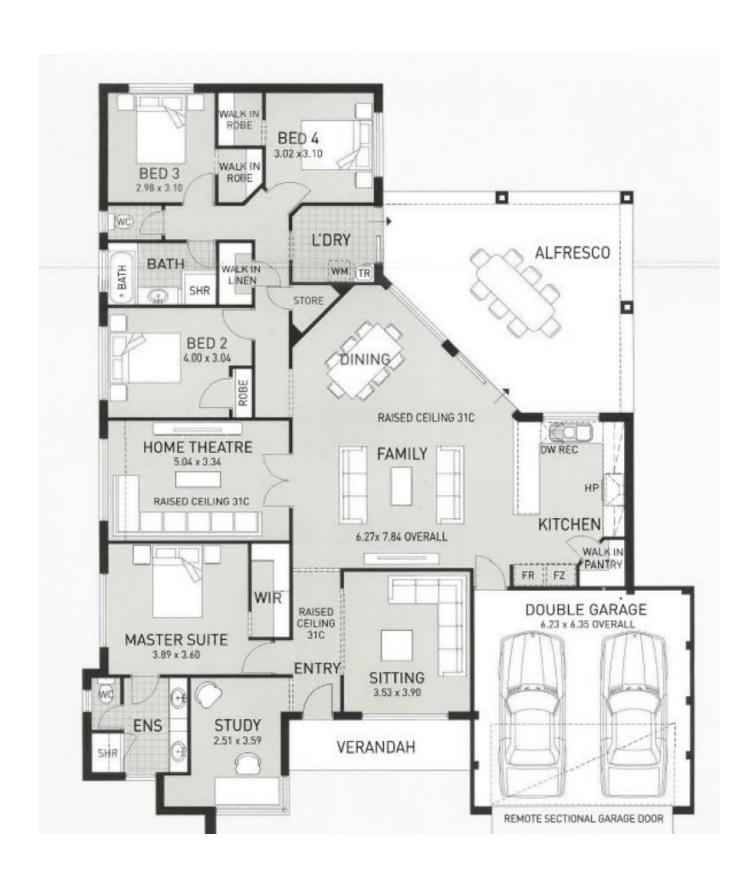

## **FAMILY RETREAT**

If you're looking for a spacious, conveniently located, family sized home in the ever-growing Treendale Estate - then 10 Lunar Avenue is the property you're looking for.

The open plan living and dining area opens up onto the outdoor alfresco decking area providing the perfect set up for those who love to entertain friends and family.

The master bedroom is situated at the front of the home whilst the spacious minor bedrooms are situated at the rear of the home creating that much needed space from the kids.

With the local shopping centre, parks, and primary school just a stroll away - this is a property you don't want to miss out on! FEATURES

Master bedroom with walk-in robe, ensuite with double vanity NEARBY

For more details please visit : https://www.summitbunbury.com.au/7268211

**Price:** Offers Over \$539,000

Council Rates: \$2,459.28/year (approx)
Water Rates: \$1,293.85/year (approx)