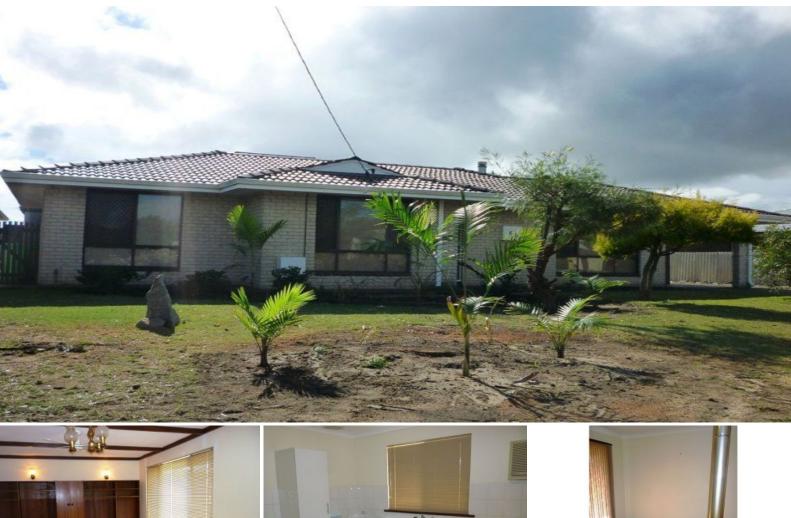

66 Petherick Street East Bunbury, WA

## APPLICATION PENDING - IDEALLY LOCATED FAMILY HOME

Great family home located in East Bunbury near Bunbury Catholic College and Bunbury Railway Station for weekend trips to Perth.

Boasting three good sized bedrooms with carpet and Venetian blinds, built in robe to main bedroom. Renovated Bathroom, plus second shower & toilet in laundry room. Large linen cupboard to passage.

New flooring to kitchen/meals area, plus a pot belly fire place and a brand new stove/oven. Large lounge room with built-in cabinets, ceiling fan and gas heater. Price:

\$435.00 per week

 $\bigcirc$ 

**Jess Harnett** 