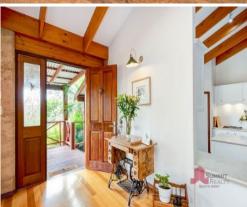

Renovated kitchen with granite top benches, grand island bench and quality appliances

High ceilings, feature pendant lighting and wood fire in central living area Master suite with his & hers robes, air-conditioning and ceiling fan Sunken ensuite with freestanding bath with garden views, hobless shower & double vanity