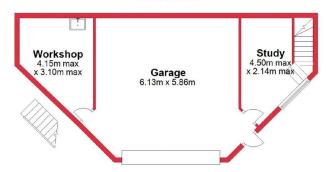

t us today!

INDOOR FEATURES

Open plan free form living area featuring Tasmanian Oak flooring, wrap around windows  $% \left( 1\right) =\left( 1\right) +\left( 1$ 

Renovated kitchen with granite top benches, grand island bench and quality appliances

High ceilings, feature pendant lighting and wood fire in central living area Master suite with his & hers robes, air-conditioning and ceiling fan Sunken ensuite with freestanding bath with garden views, hobless shower & double vanity

Two minor bedrooms with built-in robes and outdoor access, spacious main bathroom

For more details please visit : https://www.summitbunbury.com.au/7282656

**Price**: \$820000

**Council Rates:** \$2,072.80/year (approx) **Water Rates:** \$268.97/year (approx)



Adrian Triplett
0419 971 888

## **Basement**



## **Ground Floor**



This plan has been prepared for marketing purposes only. Whilst every care is taken in the production of this plan, measurements, angles and positioning of doors/windows may not be accurate, interested parties are strongly advised to undertake their own checks when establishing the suitability for furniture etc. Not To Scale.

Plan produced using PlanUp.

## 11 Roberts Rd, Leschenault