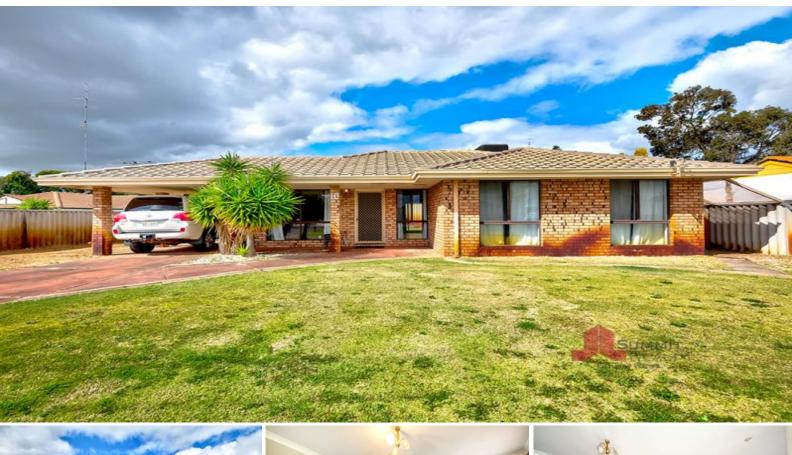

## 10 Brotherton Way Australind, WA

## PERFECT STARTER

Set on a generous 738m2 block in a quiet Australind street and within walking distance to schools, parks and shops, this one ticks the boxes for convenience and location.

Consisting of three bedrooms, one bathroom and the spacious living and dining areas, the spacious yard is sure to lure you to the outdoors. FEATURES

Three bedrooms, one bathroom Main living at front of home Separate dining area with ceiling fan Functional kitchen with views of yard Practical laundry with access to yard Large wrap around paved patio area Massive powered workshop with separate garden shed Side and drive through access to rear yard