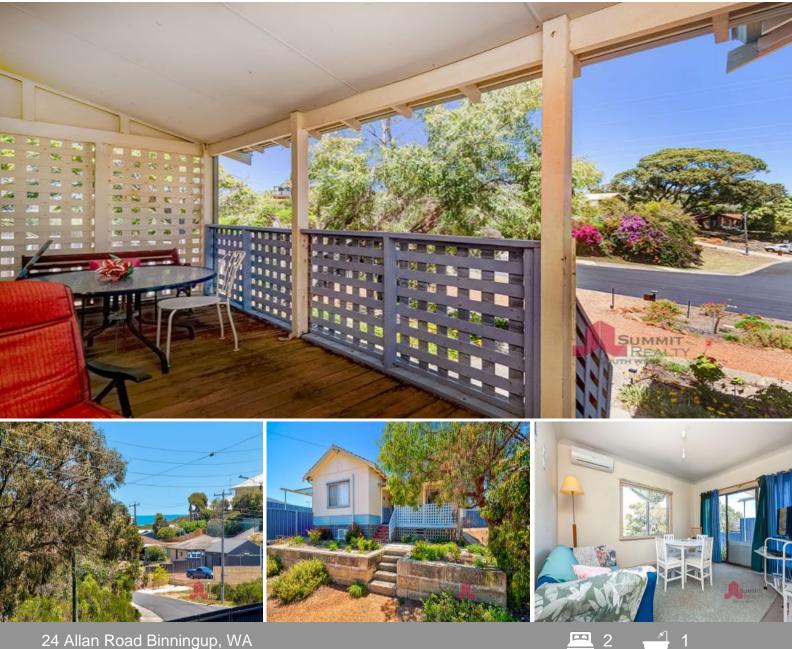

## Gone Fishing!

This beachside cottage is perfectly suited for a weekend getaway or investment property. With bush reserve across the road and an ocean glimpse down the street, you will love the tranquil nature of this location. Access to the beach is only a 440m walk down Allan Road.

The cottage has a verandah at the front, providing a quiet place to sit and watch the world go by, or enjoy an afternoon drink.

Come inside into the main entrance and you will find:

- Large main bedroom and minor bedroom off the entrance hallway, both with ceiling fans.

- A family sized kitchen provides ample space to accommodate a dining area as well. Cupboards extend the whole length of one wall with a large window above to flood the workspace with natural light. There is an upright electric stove, a built-in pantry and room for the