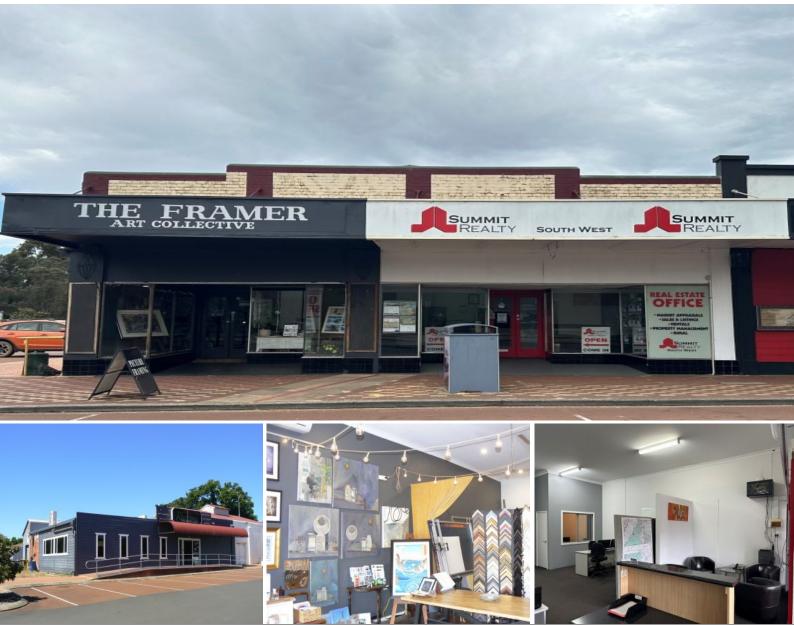

## MAIN STREET INVESTMENT OPPORTUNITY!

Fantastic commercial opportunity that includes three separate commercial spaces that are each currently tenanted for 12 months and is an ideal long term investment. The front of the building currently comprises of a Real Estate Agent and a Picture Framer, and has prime South Western Highway location. The rear of the building houses a busy restaurant and backs onto the picturesque Preston River. There is great exposure in a high traffic location and ample public parking adjacent.