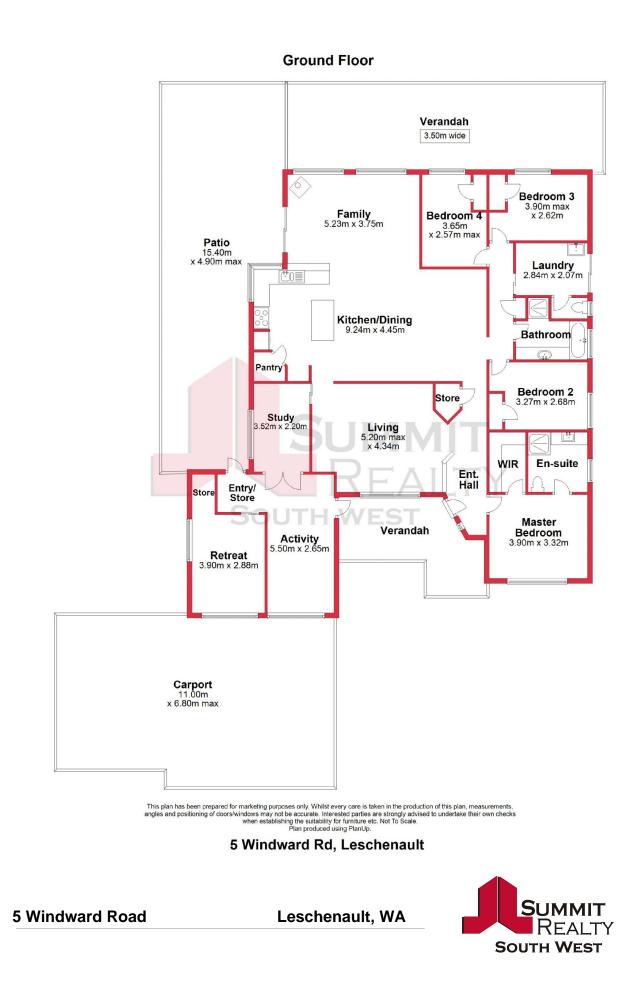

## LESCHENAULT FAMILY HOME

Escape the hustle and bustle of city life to the semi-rural setting of Leschenault where this beautifully presented four-bedroom, two-bathroom home sits. Situated on a large 4146m2 block surrounded by native greenery, the space is accommodating for all members of the family and the activities they bring. With no need for modern day renovations, this Leschenault dream is ready to move into and make your own.

Don't miss out on this amazing property - contact Team Triplett today! INDOOR FEATURES

Open plan living and dining area with high ceilings & reverse cycle air-conditioning & wood fire

Chefs kitchen with quality stainless steel appliances, generous bench and cupboard space

Master bedroom with ceiling fan, WIR and ensuite Separate second living area & study nook

For more details please visit : https://www.summitbunbury.com.au/7291747 Price:

Offers Over \$765,000

Water Rates: