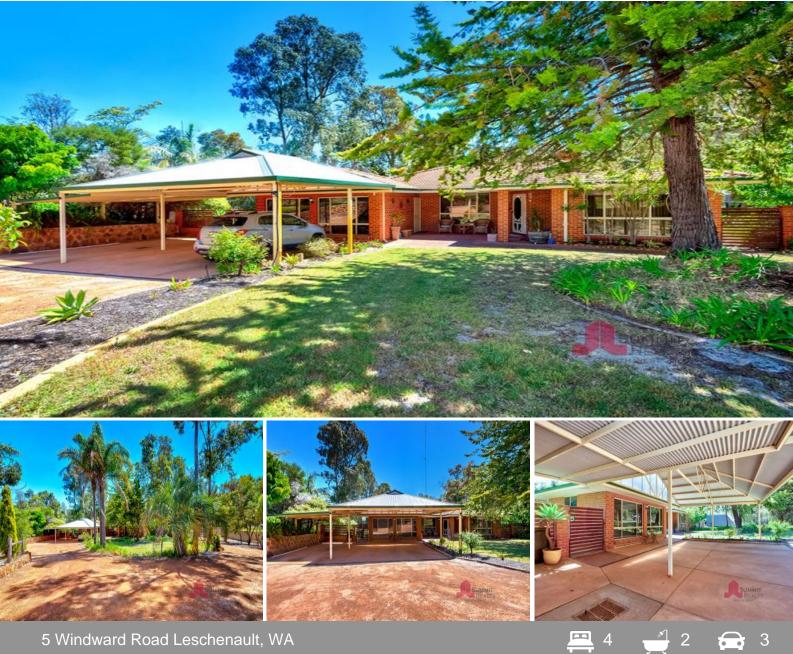

## LESCHENAULT FAMILY HOME

Escape the hustle and bustle of city life to the semi-rural setting of Leschenault where this beautifully presented four-bedroom, two-bathroom home sits. Situated on a large 4146m2 block surrounded by native greenery, the space is accommodating for all members of the family and the activities they bring. With no need for modern day renovations, this Leschenault dream is ready to move into and make your own.

Don't miss out on this amazing property - contact Team Triplett today! INDOOR FEATURES

Open plan living and dining area with high ceilings & reverse cycle air-conditioning & wood fire

Chefs kitchen with quality stainless steel appliances, generous bench and cupboard space

Master bedroom with ceiling fan, WIR and ensuite Separate second living area & study nook

For more details please visit : https://www.summitbunbury.com.au/7291747 Price:

Offers Over \$765,000

Water Rates: