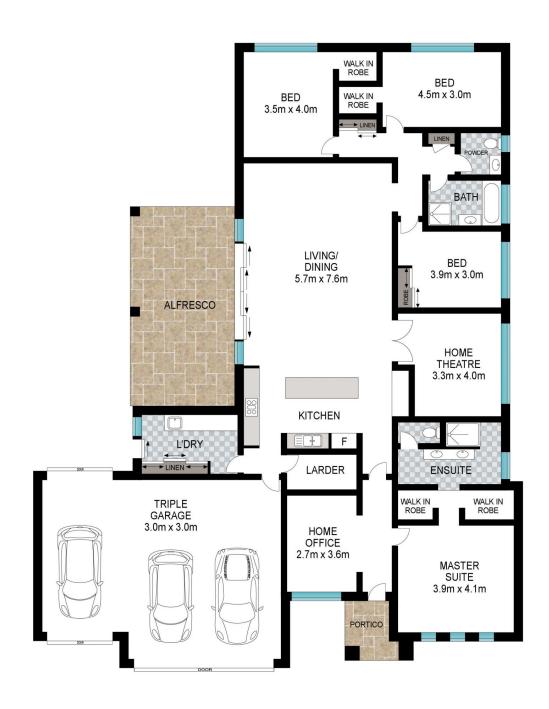

## **UNDER OFFER BY TIM COOPER!**

This spectacular residence on a spacious 712m2 feels like you're coming home to a luxurious 5-star hotel every day with every comfort imaginable.

Multiple light filled living areas with stunning flooring throughout create a lovely, relaxing ambience you'll immediately fall in love with. The elegant kitchen will impress the most discerning entertainer with plenty of space and stone bench tops.

In this standout home, you'll appreciate several inclusions designed to add convenience to everyday living including a triple garage, theatre room, spacious bedrooms, and a fabulous outdoor entertaining space complete with a below ground pool.

Impressive open plan kitchen, dining and living area is filled with natural light and crea

For more details please visit : https://www.summitbunbury.com.au/7292653 Price: \$700000

Council Rates: \$2,367.00/year (approx) Water Rates: \$1,322.00/year (approx)