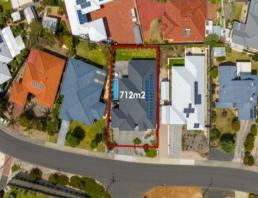

83 Pearce Road Australind, WA

## **UNDER OFFER BY TIM COOPER!**

This spectacular residence on a spacious 712m2 feels like you're coming home to a luxurious 5-star hotel every day with every comfort imaginable.

Multiple light filled living areas with stunning flooring throughout create a lovely, relaxing ambience you'll immediately fall in love with. The elegant kitchen will impress the most discerning entertainer with plenty of space and stone bench tops.