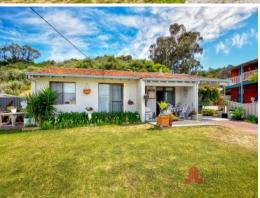

## Cute Cottage in Prime Location

\*\* Would suit buyers \$400,000 and over \*\*\*

If you are looking to secure a large block with ocean views, don't miss this one - it evens comes with a gorgeous, renovated beach cottage. A 5-minute walk will find you hitting the sand at Binningup Beach, where some days you might be the only one there.

Originally built in 1975 this brick and tile cottage has been renovated and well cared for by the current owners. It is situated towards the front of the 1255m2 block, where it secures ocean views and also the protection & privacy from the hill behind the property.