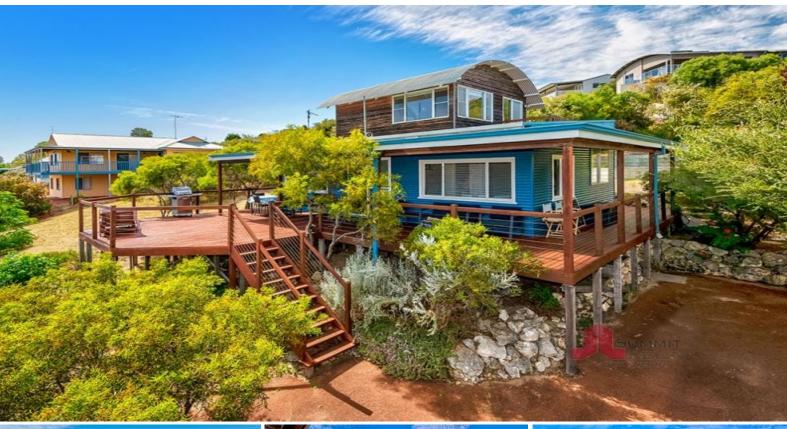

## Lifestyle Plus Income

Tucked away in a quiet, leafy street, you will find this property with so much potential, the possibilities are endless. With two dwellings on the one block there is scope to live in one and rent out the other, or to secure a property that can accommodate a multi-generational family.

High on the hill at the rear of the property there is a charming cottage which has lovely ocean views and takes advantage of the winter sun with an expansive timber deck at the front of the home. This is the perfect place for a summer BBQ, an evening drink watching the sun set, or simply relaxing with a book after a busy morning on the beach.

As you step through the front sliding door you will notice that the home itself is full of character, with Jarrah flooring, high ceilings, a pressed tin feature wall and a hint of limestone as well. A central living area provides plenty of space for both a dining and lounge area. The living area has both a ceiling fan and a reverse cycle air conditioner. A s