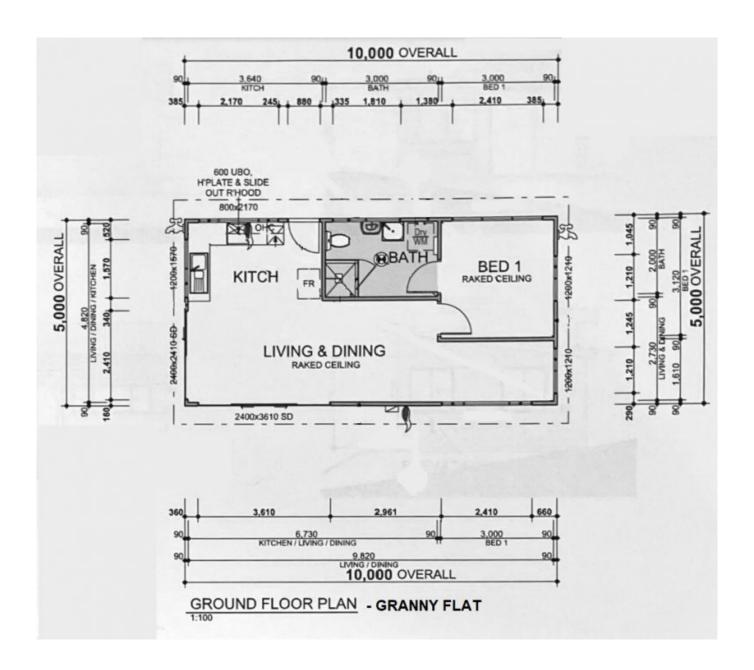

## Lifestyle Plus Income

Tucked away in a quiet, leafy street, you will find this property with so much potential, the possibilities are endless. With two dwellings on the one block there is scope to live in one and rent out the other, or to secure a property that can accommodate a multi-generational family.

High on the hill at the rear of the property there is a charming cottage which has lovely ocean views and takes advantage of the winter sun with an expansive timber deck at the front of the home. This is the perfect place for a summer BBQ, an evening drink watching the sun set, or simply relaxing with a book after a busy morning on the beach.

As you step through the front sliding door you will notice that the home itself is full of character, with Jarrah flooring, high ceilings, a pressed tin feature wall and a hint of limestone as well. A central living area provides plenty of space for both a dining and lounge area. The living area has both a ceiling fan and a reverse cycle air conditioner. A s