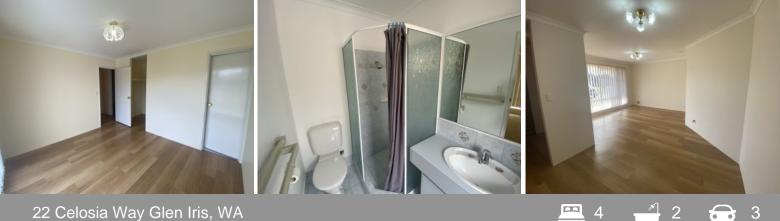

## 22 Celosia Way Glen Iris, WA

## NEAR NEW PAINT & FLOORING - NEAT & TIDY

This newly painted and new flooring 4 bedroom, 2 bathroom property is located close to Bunbury city centre, the local school and a quick 850m to Bunbury Farmers Market. This property has lawn and garden maintenance included in the rental price.

Property features: Newly painted throughout New flooring throughout Formal lounge Open plan living to the rear Air-conditioning to main living area Large fenced yard with garden shed (fully reticulated) Patio off the side of the Family Room