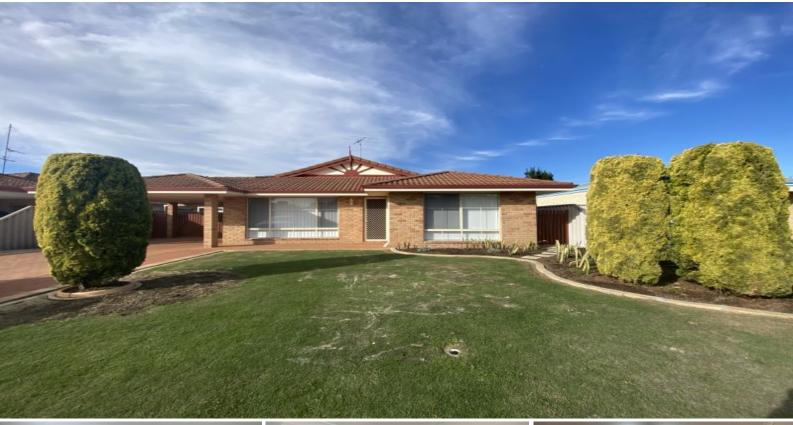

## 22 Celosia Way Glen Iris, WA

## NEAR NEW PAINT & FLOORING - NEAT & TIDY

This newly painted and new flooring 4 bedroom, 2 bathroom property is located close to Bunbury city centre, the local school and a quick 850m to Bunbury Farmers Market. This property has lawn and garden maintenance included in the rental price.

Property features: Newly painted throughout New flooring throughout Formal lounge Open plan living to the rear Air-conditioning to main living area Large fenced yard with garden shed (fully reticulated) Patio off the side of the Family Room