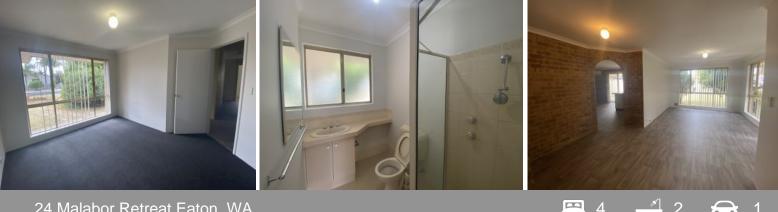

## 24 Malabor Retreat Eaton, WA

## FEATURES INCLUDE:

Master bedroom with large walk in robe Three minor bedrooms, two with built in robes Main bathroom with bath Air-conditioning to main living areas Massive separate lounge room with open planned kitchen, dining and family area. Garden shed and patio Pets considered