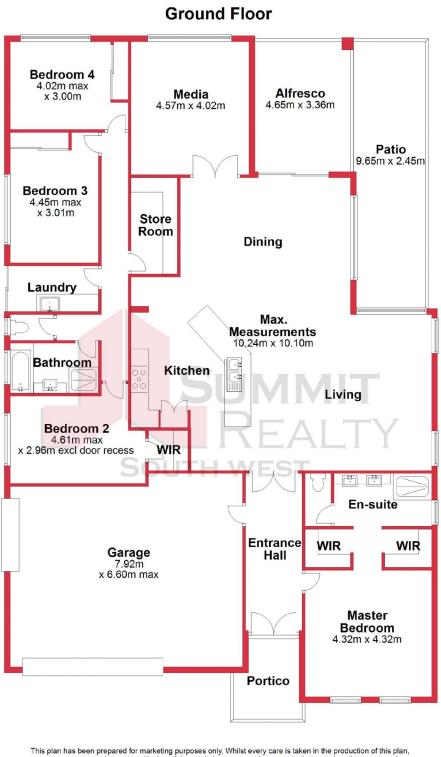

## Water Rates:

Council Rates: \$2,326.00/year (approx) \$1,380.00/year (approx)

**Daniel Cole** 0408 920 749

This plan has been prepared for marketing purposes only. Whilst every care is taken in the production of this plan, measurements, angles and positioning of doors/windows may not be accurate. Interested parties are strongly advised to undertake their own checks when establishing the suitability for furniture etc. Not To Scale. Plan produced using PlanUp.