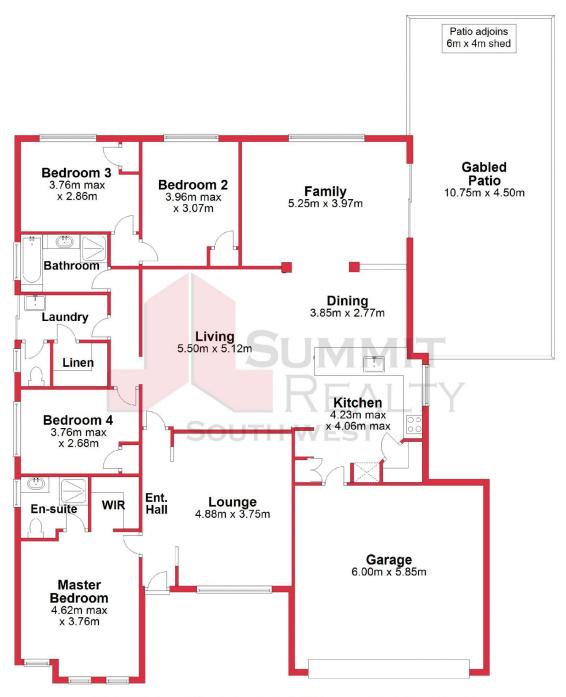

## **Ground Floor**

This plan has been prepared for marketing purposes only. Whilst every care is taken in the production of this plan, measurements, angles and positioning of doors/windows may not be accurate. Interested parties are strongly advised to undertake their own checks when establishing the suitability for furniture etc. Not To

Scale.
Plan produced using PlanUp.