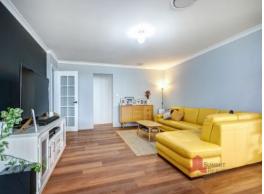

With the growing family in mind, the kitchen overlooks the open plan living and dining area, creating a heart to the beautiful home.

**FEATURES** 

Master bedroom with walk-in robes and ensuite

Secondary bedrooms with built-in robes, spacious main bathroom

Recently renovated kitchen with quality appliances

Open plan living and dining area

Separate theatre and games rooms

Gabled patio with well-established and well-maintained gardens

For more details please visit : https://www.summitbunbury.com.au/7306829