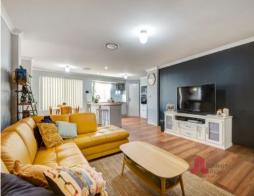

With the growing family in mind, the kitchen overlooks the open plan living and dining area, creating a heart to the beautiful home.

**FEATURES** 

Master bedroom with walk-in robes and ensuite

Secondary bedrooms with built-in robes, spacious main bathroom

Recently renovated kitchen with quality appliances

Open plan living and dining area

Separate theatre and games rooms

Gabled patio with well-established and well-maintained gardens

For more details please visit : https://www.summitbunbury.com.au/7306829